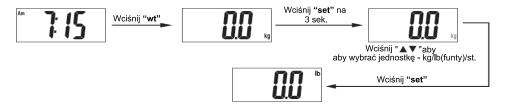

S ELECTRONIC PERSONAL SCALE



AD 8105

INSTRUKCJA OBSŁUGI INSTRUCTION MANUAL

#### LCD DISPLAY



#### **OPERATING WITH SCALE**

#### TO INSTALL BATTERY



For read-out display

2x1.5V AAA batteries (Please take note to polarity)



For main body

4x1.5V AAA batteries (Please take note to polarity)

#### TO TAKE OUT & PUT IN THE READ-OUT DISPLAY



Take out



Put in





#### WYŚWIETLACZ CIEKŁOKRYSTALICZNY



#### **OBSŁUGA WAGI**

#### Instalacja baterii



Dla wyświetlacza

2 X 1.5V baterie AAA (małe paluszki) (zwróć uwagę na polaryzację).



Dla jednostki głównej - wagi

3 X 1.5V baterie AAA (małe paluszki) (zwróć uwagę na polaryzację).

# Wkładanie i wyciąganie wyświetlacza



Wyjmowanie



Wkładanie

#### Ustawianie czasu



#### Ustawianie alarmu



#### Ustawianie jednostek wagi



#### WAŻENIE

## -Tryb przewodowy



# ENGLISH

To our honorable customers:

Thank you for choosing and purchasing ours sclae. We hope that with this scale controlling of your weight will be so easy and accurate as never before. To ensure proper operating of this product for years, please read the following manual carefully.

#### SAFETY RULES OF OPERATING SCALE AD 8105

- 1. The platform will be slippery when it is wet. Keep it dry!
- 2. Keep standing still during the course of weighing.
- 3. Set the scale on even, flat surface. This will ensure maximum accuracy and recurrence of weightning results.
- 4. Treat the scale with care as it is a precise instrument.
- 5. DO NOT strike, shock or drop the scale.
- 6. DO NOT place the sclae in front of ovens, burners, open fireplaces.
- 7. Keep