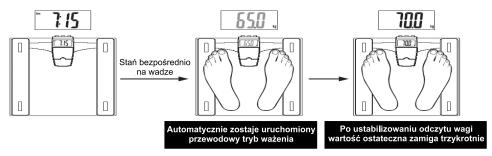

5

INSTRUKCJA OBSŁUGI INSTRUCTION MANUAL

#### LCD DISPLAY



#### **OPERATING WITH SCALE**

#### TO INSTALL BATTERY



For read-out display

2x1.5V AAA batteries (Please take note to polarity)



For main body

4x1.5V AAA batteries (Please take note to polarity)

#### TO TAKE OUT & PUT IN THE READ-OUT DISPLAY



Take out



Put in





#### WYŚWIETLACZ CIEKŁOKRYSTALICZNY



#### **OBSŁUGA WAGI**

#### Instalacja baterii



Dla wyświetlacza

2 X 1.5V baterie AAA (małe paluszki) (zwróć uwagę na polaryzację).



Dla jednostki głównej - wagi

3 X 1.5V baterie AAA (małe paluszki) (zwróć uwagę na polaryzację).

# Wkładanie i wyciąganie wyświetlacza



Wyjmowanie



Wkładanie

#### Ustawianie czasu



#### Ustawianie alarmu



#### Ustawianie jednostek wagi



#### WAŻENIE

## -Tryb przewodowy



# ENGLISH

To our honorable customers:

Thank you for choosing and purchasing ours sclae. We hope that with this scale controlling of your weight will be so easy and accurate as never before. To ensure proper operating of this product for years, please read the following manual carefully.

#### SAFETY RULES OF OPERATING SCALE AD 8105

- 1. The platform will be slippery when it is wet. Keep it dry!
- 2. Keep standing still during the course of weighing.
- 3. Set the scale on even, flat surface. This will ensure maximum accuracy and recurrence of weightning results.
- 4. Treat the scale with care as it is a precise instrument.
- 5. DO NOT strike, shock or drop the scale.
- 6. DO NOT place the sclae in front of ovens, burners, open fireplaces.
- 7. Keep the scale in cool place with dry air.