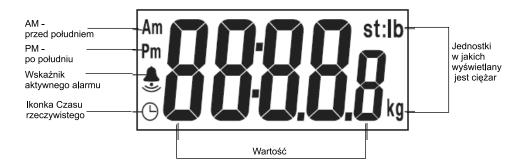

#### LCD DISPLAY

#### **ELEMENT DESCRIPTION**

Note: 1. Please take out the read-out display when setting time and alarm

2. Please do not cover the infrared receiver when weighing under wireless transmission mode