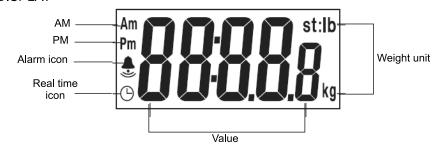

#### LCD DISPLAY

#### **ELEMENT DESCRIPTION**

Note: 1. Please take out the read-out display when setting time and alarm

2. Please do not cover the infrared receiver when weighing under wireless transmission mode