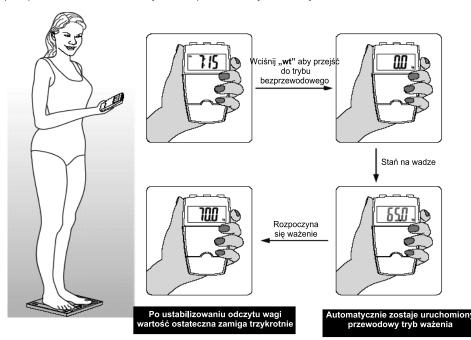

## -Tryb przewodowy

# - Tryb bezprzewodowy

Aby przeprowadzić ważenie w trybie bezprzewodowym, należy:

powierzchnia metalowa

Możesz dokonywać pomiaru wagi z czytnikiem przyklejonym do metalowej płaszczyzny (jak na ilustracji).