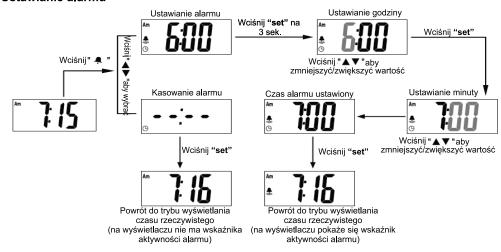

KLANA WAGA ELEKTRONICZNA

### GLASS ELECTRONIC PERSONAL SCALE



AD 8105

INSTRUKCJA OBSŁUGI INSTRUCTION MANUAL

#### LCD DISPLAY



#### **OPERATING WITH SCALE**

#### TO INSTALL BATTERY



For read-out display

2x1.5V AAA batteries (Please take note to polarity)



For main body

4x1.5V AAA batteries (Please take note to polarity)

#### TO TAKE OUT & PUT IN THE READ-OUT DISPLAY



Take out



Put in





#### WYŚWIETLACZ CIEKŁOKRYSTALICZNY



#### **OBSŁUGA WAGI**

#### Instalacja baterii



Dla wyświetlacza

2 X 1.5V baterie AAA (małe paluszki) (zwróć uwagę na polaryzację).



Dla jednostki głównej - wagi

3 X 1.5V baterie AAA (małe paluszki) (zwróć uwagę na polaryzację).

# Wkładanie i wyciąganie wyświetlacza



Wyjmowanie



Wkładanie

#### Ustawianie czasu



#### Ustawianie alarmu



#### Ustawianie jednostek wagi



#### WAŻENIE

## -Tryb przewodowy



# ENGLISH

To our honorable customers:

Thank you for choosing and purchasing ours sclae. We hope that with this scale controlling of your weight will be so easy and accurate as never before. To ensure proper operating of this product for years, please read the following manual carefully.

#### SAFETY RULES OF OPERATING SCALE AD 8105

- 1. The platform will be slippery when it is wet. Keep it dry!
- 2. Keep standing still during the course of weighing.
- 3. Set the scale on even, flat surface. This will ensure maximum accuracy and recurrence of weightning results.
- 4. Treat the scale with care as it is a precise instrument.
- 5. DO NOT strike, shock or drop the scale.
- 6. DO NOT place the sclae in front of ovens, bu