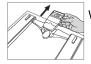

# metal surface

You can weigh with read-out display adsorbed to metal surface (picture)...

nail

You can weigh with read-out display hanged on a nail on the wall (picture).

gwóźdź

Możesz dokonywać pomiaru wagi z czytnikiem zawieszonym na gwoździu w ścianie ( jak na ilustracji).