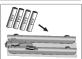

#### TO INSTALL BATTERY

For read-out display

2x1.5V AAA batteries (Please take note to polarity)

For main body

4x1.5V AAA batteries (Please take note to polarity)

#### Instalacja baterii

Dla wyświetlacza

2 X 1.5V baterie AAA (małe paluszki) (zwróć uwagę na polaryzację).

Dla jednostki głównej - wagi

3 X 1.5V baterie AAA (małe paluszki) (zwróć uwagę na polaryzację).