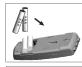

# metal surface

You can weigh with read-out display adsorbed to metal surface (picture)...

nail

You can weigh with read-out display hanged on a nail on the wall (picture).

# - Tryb bezprzewodowy

Aby przeprowadzić ważenie w trybie bezprzewodowym, należy:

powierzchnia metalowa

Możesz dokonywać pomiaru wagi z czytnikiem przyklejonym do metalowej płaszczyzny (jak na ilustracji).