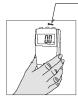

# metal surface

You can weigh with read-out display adsorbed to metal surface (picture)...

nail

You can weigh with read-out display hanged on a nail on the wall (picture).

gwóźdź

Możesz dokonywać pomiaru wagi z czytnikiem zawieszonym na gwoździu w ścianie ( jak na ilustracji).