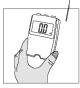

# metal surface

You can weigh with read-out display adsorbed to metal surface (picture)...

nail

You can weigh with read-out display hanged on a nail on the wall (picture).

# - Tryb bezprzewodowy

Aby przeprowadzić ważenie w trybie bezprzewodowym, należy:

powierzchnia metalowa

Możesz dokonywać pomiaru wagi z czytnikiem przyklejonym do metalowej płaszczyzny (jak na ilustracji).