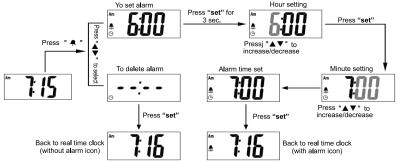

ivision=0.1kg/0.2lb
- 7. Keypad tone
- 8. Low battery/overload indication



#### **Environment protection**

Always design cartons for waste. Polyethylene (PE) bags always throw into appopriate signed containers. Some elements of the equipment may be dangerous to environment. Please dump used equipment in appopriate points.

Please do not dump equipment into communal containers!!!



# SZKLANA WAGA ELEKTRONICZNA

### GLASS ELECTRONIC PERSONAL SCALE



AD 8105

INSTRUKCJA OBSŁUGI INSTRUCTION MANUAL

#### LCD DISPLAY



#### **OPERATING WITH SCALE**

#### TO INSTALL BATTERY



For read-out display

2x1.5V AAA batteries (Please take note to polarity)



For main body

4x1.5V AAA batteries (Please take note to polarity)

#### TO TAKE OUT & PUT IN THE READ-OUT DISPLAY



Take out



Put in





#### WYŚWIETLACZ CIEKŁOKRYSTALICZNY



#### **OBSŁUGA WAGI**

#### Instalacja baterii



Dla wyświetlacza

2 X 1.5V baterie AAA (małe paluszki) (zwróć uwagę na polaryzację).



Dla jednostki głównej - wagi

3 X 1.5V baterie AAA (małe paluszki) (zwróć uwagę na polaryzację).

# Wkładanie i wyciąganie wyświetlacza



Wyjmowanie



Wkładanie

#### Ustawianie czasu



#### Ustawianie alarmu



#### Ustawianie jednostek wagi



#### WAŻENIE

## -Tryb przewodowy



# ENGLISH

To our honorable customers:

Thank you for choosing and purchasing ours sclae. We hope that with this scale controlling of your weight will be so easy and accurate as never before. To ensure proper operating of this product for years, please read the following manual carefully.

#### SAFETY RULES OF OPERATING SCALE AD 8105