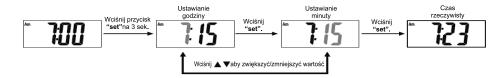

unal containers!!!



# SZKLANA WAGA ELEKTRONICZNA

### GLASS ELECTRONIC PERSONAL SCALE



AD 8105

INSTRUKCJA OBSŁUGI INSTRUCTION MANUAL

#### LCD DISPLAY



#### **OPERATING WITH SCALE**

#### TO INSTALL BATTERY



For read-out display

2x1.5V AAA batteries (Please take note to polarity)



For main body

4x1.5V AAA batteries (Please take note to polarity)

#### TO TAKE OUT & PUT IN THE READ-OUT DISPLAY



Take out



Put in





#### WYŚWIETLACZ CIEKŁOKRYSTALICZNY



#### **OBSŁUGA WAGI**

#### Instalacja baterii



Dla wyświetlacza

2 X 1.5V baterie AAA (małe paluszki) (zwróć uwagę na polaryzację).



Dla jednostki głównej - wagi

3 X 1.5V baterie AAA (małe paluszki) (zwróć uwagę na polaryzację).

# Wkładanie i wyciąganie wyświetlacza



Wyjmowanie



Wkładanie

#### Ustawianie czasu



#### Ustawianie alarmu



#### Ustawianie jednostek wagi



#### WAŻENIE

## -Tryb przewodowy



# ENGLISH

To our honorable customers:

Thank you for choosing and purchasing ours sclae. We hope that with this scale controlling of your weight will be so easy and accurate as never before. To ensure proper operating of this product for years, please read the following manual carefully.

#### SAFETY RULES OF OPERATING SCALE AD 8105

- 1. The platform will be slippery when it is wet. Keep it dry!
- 2. Keep standing still during the course of weighing.
- 3. Set the scale on even, flat surface. This will ensure maximum accuracy and recurrence of weightning results.
- 4. Treat the scale with care as it is a precise instrument.
- 5. DO NOT strike, shock or drop the scale.
- 6. DO NOT place the s