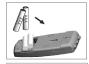

#### TO TAKE OUT & PUT IN THE READ-OUT DISPLAY

Take out

Put in

# Wkładanie i wyciąganie wyświetlacza

Wyjmowanie

Wkładanie