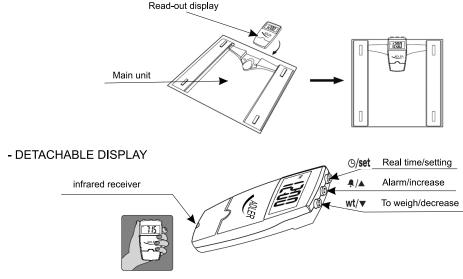

#### **ELEMENT DESCRIPTION**

Note: 1. Please take out the read-out display when setting time and alarm

2. Please do not cover the infrared receiver when weighing under wireless transmission mode

#### TO INSTALL BATTERY

For read-out display

2x1.5V AAA batteries (Please take note to polarity)

For main body

4x1.5V AAA batteries (Please take note to polarity)

#### TO TAKE OUT & PUT IN THE READ-OUT DISPLAY

Take out

Put in