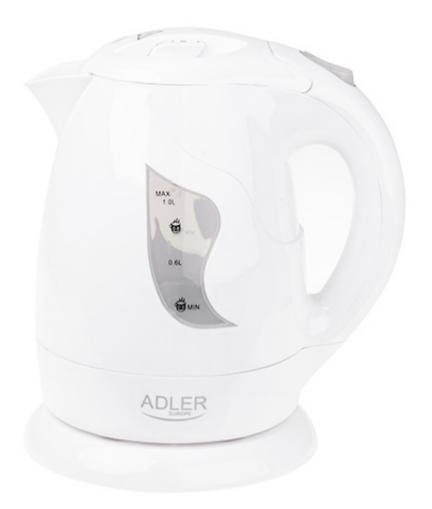

## Specification AD 08 w

Capacity max: 1,0 L

Capacity min: 0,3 L High grade flat stainless steel heating element Automatic protection against boiled without water

Sediment filter

Control lamp

Double-sided water level gauge equally convenient for right- and left-handed

users

Automatic switch off

Swivel base 360 °

Housing made from durable polypropylene Compact baseplate with cord storage

Open lid switch

Power supply: 220-240V ~50/60Hz Power cord length: 66 cm

Power rating: 8500W

Power max. 850W

Product dimensions:  $21,0 \times 19,0 \times 15,0$  cm

Color: white Plug type: E/F

Product availability 2109 5907468860083 UNIT EAN code CTNS EAN code CTNS 5902934832861 85161080 CN code UNIT Net weight kg UNIT Gross weight kg 0.66 0.877 UNIT Size of the box WxDxH 18 x 20 x 14.5 CTN Gross weight kg 10.524 CTN dimensions WxDxH 45.5 x 41 x 38.5