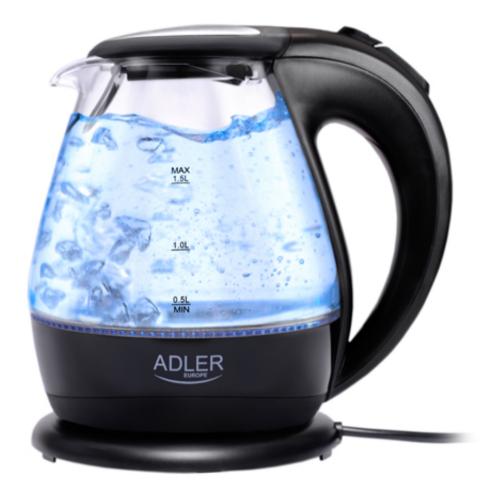

## Specification AD 1224

Capacity max: 1,5 L

Capacity min: 0,5 L High grade flat stainless steel heating element

Automatic protection against boiled without water

Sediment filter Blue backlight

LED illumination during boiling

Double-sided water level gauge equally convenient for right- and left-handed

users

Automatic switch off Swivel base 360 °

Housing made from durable polypropylene

Compact baseplate with cord storage

Open lid switch Power supply: 220-240V ~50/60Hz

Power cord length: 68 cm Power rating: 1850W Power max. 2200W

Product dimensions: 22,0 x 22,0 x 17,5 cm

Color: black Plug type: E/F

Product availability 2855 5908256832732 UNIT EAN code CTNS EAN code CTNS 5902934834117 85161080 CN code UNIT Net weight kg UNIT Gross weight kg 0.998 1.085 UNIT Size of the box WxDxH 21 x 23.5 x 19 CTN Gross weight kg 6.5124 CTN dimensions WxDxH 61 x 50 x 23