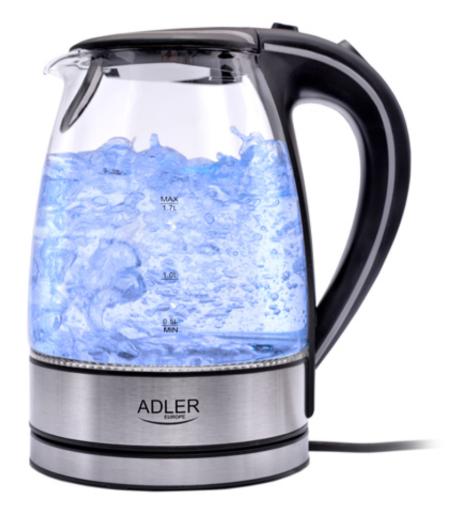

## Specification AD 1225

Capacity max: 1,7 L

Capacity min: 0,5 L High grade flat stainless steel heating element

Automatic protection against boiled without water

Sediment filter Blue backlight

LED illumination during boiling

Double-sided water level gauge equally convenient for right- and left-handed

Automatic switch off Swivel base 360 ° Housing made from glass

Compact baseplate with cord storage

Open lid switch Power supply: 220-240V ~50/60Hz

Power cord length: 67 cm Power rating: 1850W Power max. 2200W

Product dimensions:  $24,0 \times 21,0 \times 16,0 \text{ cm}$ 

Plug type: E/F

Color: black

Product availability 3021 5908256832749 UNIT EAN code CTNS EAN code CTNS 5902934834124 85161080 CN code UNIT Net weight kg UNIT Gross weight kg 1.0595 1.35 UNIT Size of the box WxDxH 22 x 25 x 18.5