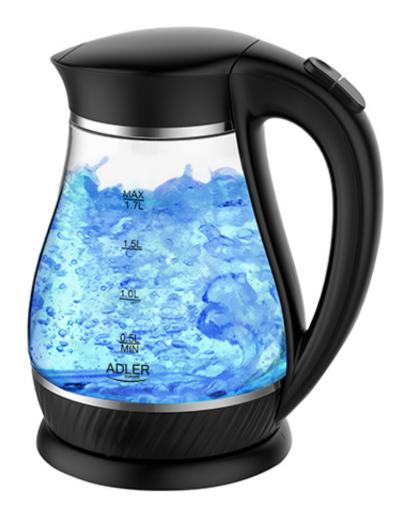

## Specification AD 1274 black

Capacity max: 1,7 L

Capacity min: 0,5 L High grade flat stainless steel heating element Automatic protection against boiled without water

Blue backlight

LED illumination during boiling

Control lamp Water level gauge Automatic switch off Swivel base 360 °

Housing made from durable polypropylene Compact baseplate with cord storage

Open lid switch

Power supply: 220-240V ~50/60Hz Power cord length: 69 cm

Power rating: 1850W Power max. 2200W

Product dimensions:  $24,0 \times 21,0 \times 16,0 \text{ cm}$ 

Color: black Plug type: E/F

Product availability 1534 5902934830973 UNIT EAN code CTNS EAN code CTNS 5902934834896 85161080 CN code UNIT Net weight kg UNIT Gross weight kg 0.934 2.925 UNIT Size of the box WxDxH 21 x 23.5 x 18 CTN Gross weight kg 23.4