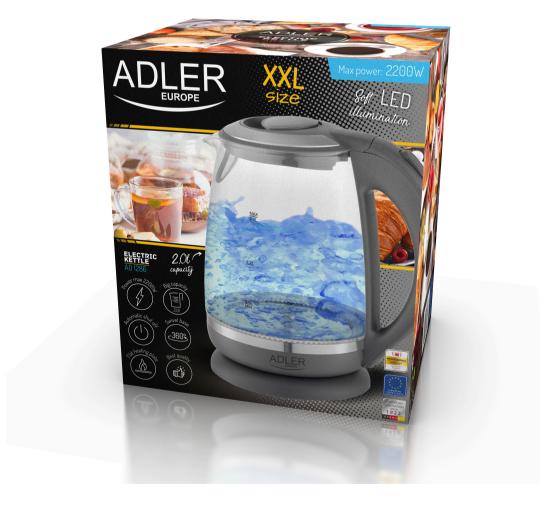

## Specification AD 1286

Capacity max: 2,0 L

Capacity min: 0,5 L High grade flat stainless steel heating element Automatic protection against boiled without water

Sediment filter

Blue backlight

LED illumination during boiling

Water level gauge Automatic switch off Swivel base 360 °

Housing made from glass Compact baseplate with cord storage

Power supply: 220-240V ~50/60Hz

Power cord length: 65 cm Power rating: 1850W Power max. 2200W

Product dimensions:  $24,0 \times 21,0 \times 17,0 \text{ cm}$ 

Color: grey Plug type: E/F

Product availability 124 UNIT EAN code 5902934834230 CTNS EAN code CTNS 5902934834223 85161080 CN code UNIT Net weight kg UNIT Gross weight kg 1.015 1.116 UNIT Size of the box WxDxH 22 x 25 x 19 CTN Gross weight kg 6.696 CTN dimensions WxDxH 58 x 23 x 51.5