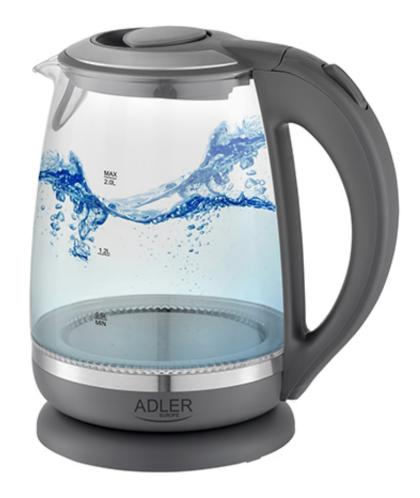

## Specification AD 1286

Capacity max: 2,0 L

Capacity min: 0,5 L High grade flat stainless steel heating element Automatic protection against boiled without water

Sediment filter

Blue backlight

LED illumination during boiling

Water level gauge Automatic switch off Swivel base 360 °

Housing made from glass Compact baseplate with cord storage

Power supply: 220-240V ~50/60Hz

Power cord length: 65 cm Power rating: 1850W Power max. 2200W

Product dimensions:  $24,0 \times 21,0 \times 17,0 \text{ cm}$ 

Color: grey Plug type: E/F

Product availability 124 UNIT EAN code 5902934834230 CTNS EAN code CTNS 5902934834223 85161080 CN code UNIT Net weight kg UNIT Gross weight kg 1.015 1.116 UNIT Size of the box WxDxH 22 x 25 x 19 CTN Gross weight kg 6.696 CTN dimensions WxDxH 58 x 23 x 51.5