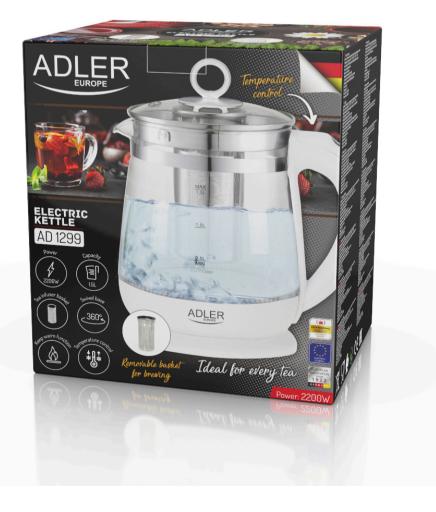

## Specification AD 1299

Capacity max: 1,5 L

Capacity min: 0,5 L High grade flat stainless steel heating element

Removable brewing basket

Automatic protection against boiled without water

Beep at startup and after boiling water Adjustable cooking temperature 60-70-80-90-100°C

Removable basket for brewing

60°C - flower tea (jasmine)

70°C - white tea

80°C - green tea 90°C - red tea & some coffee 100°C - black tea & Oolung

Keep warm function

Keep warm function in the range 60-100  $^{\circ}$  C

Automatic switch off

Removable stainless steel and glass lid Swivel base 360 °

Housing made from glass

Compact baseplate with cord storage Power supply: 220-240V ~50/60Hz

Power cord length: 66 cm Power rating: 1850W Power max. 2200W