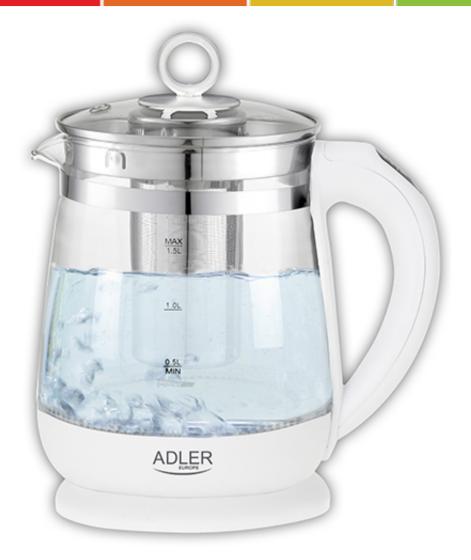

## Specification AD 1299

Capacity max: 1,5 L

Capacity min: 0,5 L High grade flat stainless steel heating element

Removable brewing basket

Automatic protection against boiled without water

Beep at startup and after boiling water Adjustable cooking temperature 60-70-80-90-100°C

Removable basket for brewing

60°C - flower tea (jasmine)

70°C - white tea

80°C - green tea 90°C - red tea & some coffee 100°C - black tea & Oolung

Keep warm function

Keep warm function in the range 60-100  $^{\circ}$  C

Different colors of the boiled water backlight depending on the selected

temperature

LED illumination during boiling

Water level gauge

Double-sided water level gauge equally convenient for right- and left-handed

Automatic switch off

Removable stainless steel and glass lid Swivel base 360 °

Housing made from glass

Compact baseplate with cord storage Power supply: 220-240V ~50/60Hz

Power cord length: 66 cm Power rating: 1850W Power max. 2200W