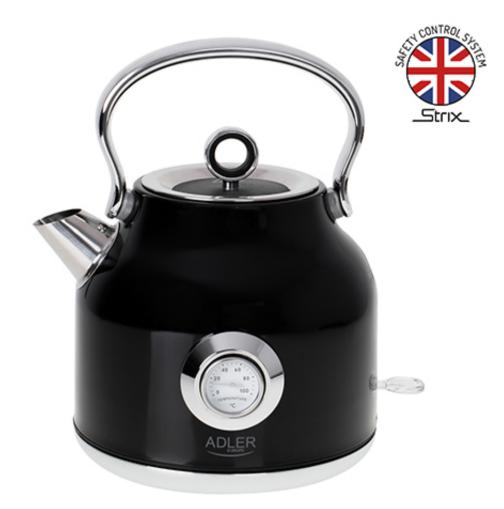

## Specification AD 1346 Black

Electric kettle with a thermometer STRIX safety control system
Analog water temperature meter
Max capacity: 1.7 liters
Min capacity: 0.5 liters
360 ° swivel base
Easy-to-clean flat heating element
Graduated water level
Stainless steel housing
Completely removable lid for easy cleaning

Sediment filter Automatic shutdown after boiling water Protection against dry boiling

Thermal fuse Power cord storage Color: black

Product dimensions:  $24.5 \times 23.0 \times 16.0 \text{cm}$ Power cord length: 75cm