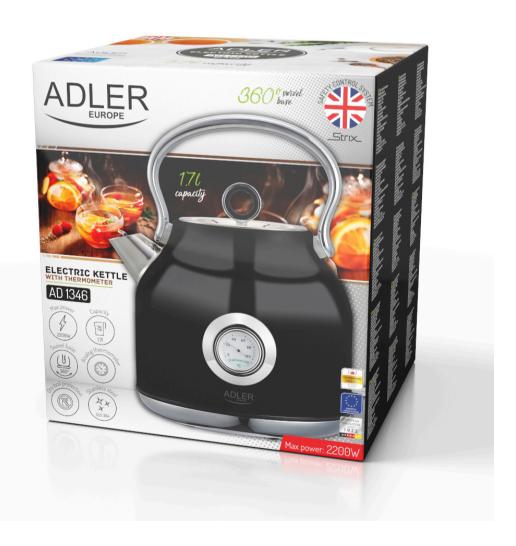

## Specification AD 1346 Black

Electric kettle with a thermometer STRIX safety control system
Analog water temperature meter
Max capacity: 1.7 liters
Min capacity: 0.5 liters
360 ° swivel base
Easy-to-clean flat heating element
Graduated water level
Stainless steel housing
Completely removable lid for easy cleaning

Sediment filter Automatic shutdown after boiling water Protection against dry boiling

Thermal fuse Power cord storage Color: black

Product dimensions:  $24.5 \times 23.0 \times 16.0 \text{cm}$ Power cord length: 75cm

Power cord length: 75cm Color of the power cord: black Plug type: E/F

Power 1850-2200W Power supply 220-240V~ 50/60Hz

Product availability 212 5903887808644 UNIT EAN code CTNS EAN code CTNS 5903887808651 85161080 CN code UNIT Net weight kg UNIT Gross weight kg 1.22 1.58 UNIT Size of the box WxDxH 23 x 21 x 26 CTN Gross weight kg 10.22 CTN dimensions WxDxH 64 x 25 x 53