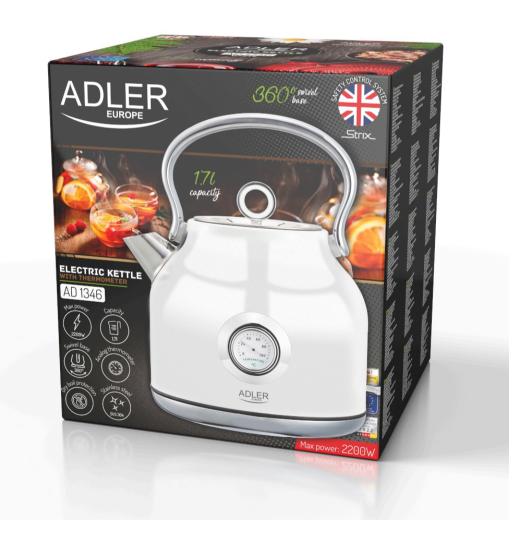

## Specification AD 1346 White

Electric kettle with a thermometer STRIX safety control system Analog water temperature meter Max capacity: 1.7 liters Min capacity: 0.5 liters 360 ° swivel base Easy-to-clean flat heating element Graduated water level Stainless steel housing Completely removable lid for easy cleaning

Sediment filter

Automatic shutdown after boiling water Protection against dry boiling

Thermal fuse

Power cord storage Color: white

Product dimensions:  $24.5 \times 23.0 \times 16.0 \text{cm}$ Power cord length: 75cm

Color of the power cord: black

Plug type: E/F Power 1850-2200W

Power supply 220-240V~ 50/60Hz

Product availability 161 5903887808620 UNIT EAN code 5903887808637 85161080 CTNS EAN code CTNS CN code UNIT Net weight kg UNIT Gross weight kg 1.22 1.58 UNIT Size of the box WxDxH 23 x 21 x 26 CTN Gross weight kg 10.22 CTN dimensions WxDxH 64 x 25 x 53