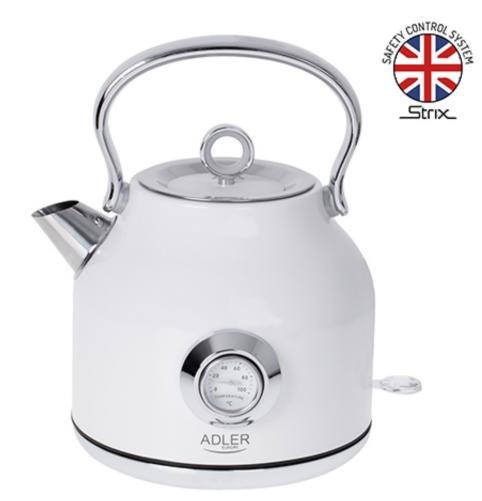

## Specification AD 1346 White

Electric kettle with a thermometer STRIX safety control system Analog water temperature meter Max capacity: 1.7 liters Min capacity: 0.5 liters 360 ° swivel base Easy-to-clean flat heating element Graduated water level Stainless steel housing Completely removable lid for easy cleaning

Sediment filter

Automatic shutdown after boiling water Protection against dry boiling

Thermal fuse

Power cord storage Color: white

Product dimensions:  $24.5 \times 23.0 \times 16.0 \text{cm}$ Power cord length: 75cm

Color of the power cord: black

Plug type: E/F Power 1850-2200W

Power supply 220-240V~ 50/60Hz

Product availability 161 5903887808620 UNIT EAN code 5903887808637 85161080 CTNS EAN code CTNS CN code UNIT Net weight kg UNIT Gross weight kg 1.22 1.58 UNIT Size of the box WxDxH 23 x 21 x 26 CTN Gross weight kg 10.22 CTN dimensions WxDxH 64 x 25 x 53