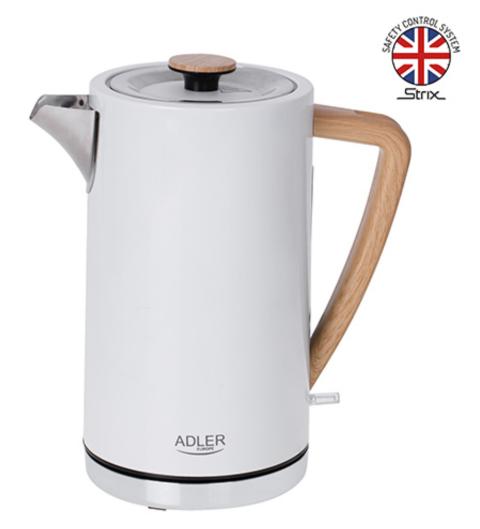

## Specification AD 1347 White

Electric kettle
STRIX safety control system
Max capacity: 1.5 liters
Min capacity: 0.5 liters
360 ° swivel base
Easy-to-clean flat heating element
Graduated water level
Stainless steel housing
Completely removable lid for easy cleaning
Automatic shutdown after boiling water
Protection against dry boiling
Thermal fuse
Power cord storage

Color: white
Product dimensions: 23.0 x 13.0 x 26.0cm
Power cord length: 75cm

Color of the power cord: black Plug type: E/F

Power 1850-2200W

Power supply 220-240V~ 50/60Hz

Product availability 1266 5903887808668 UNIT EAN code CTNS EAN code CTNS 5903887808675 85161080 CN code UNIT Net weight kg UNIT Gross weight kg 1.3 UNIT Size of the box WxDxH 21 x 16.5 x 25.5 CTN Gross weight kg 11.12 CTN dimensions WxDxH 43.5 x 34.5 x 54