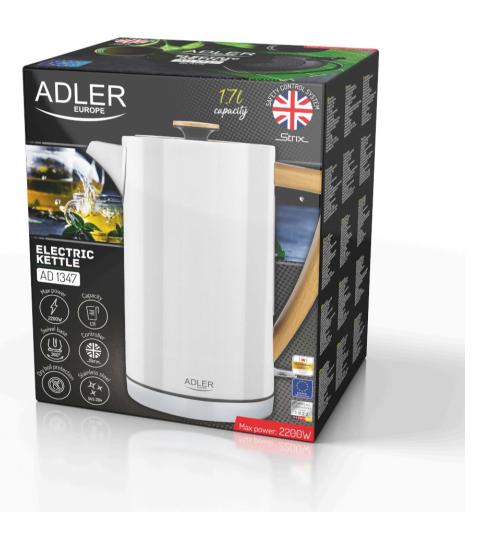

## Specification AD 1347 White

Electric kettle
STRIX safety control system
Max capacity: 1.5 liters
Min capacity: 0.5 liters
360 ° swivel base
Easy-to-clean flat heating element
Graduated water level
Stainless steel housing
Completely removable lid for easy cleaning
Automatic shutdown after boiling water
Protection against dry boiling
Thermal fuse
Power cord storage

Color: white
Product dimensions: 23.0 x 13.0 x 26.0cm
Power cord length: 75cm

Color of the power cord: black Plug type: E/F

Power 1850-2200W

Power supply 220-240V~ 50/60Hz

Product availability 1266 5903887808668 UNIT EAN code CTNS EAN code CTNS 5903887808675 85161080 CN code UNIT Net weight kg UNIT Gross weight kg 1.3 UNIT Size of the box WxDxH 21 x 16.5 x 25.5 CTN Gross weight kg 11.12 CTN dimensions WxDxH 43.5 x 34.5 x 54