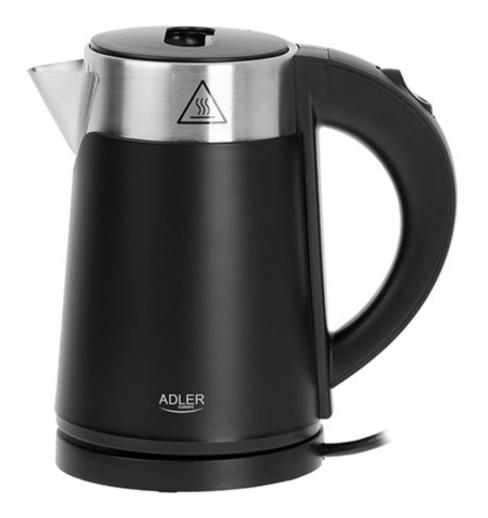

## Specification AD 1372 Black

Electric kettle
Capacity max: 0,6 L
Capacity min: 0,2 L
Double-wall housing
Housing made from durable polypropylene
The inside of the kettle is made of stainless steel
High grade flat stainless steel heating element
Automatic protection against boiled without water
Control lamp
Internal water level indicator
Automatic switch off
Swivel base 360 °
Open lid switch
Power cord length: 75 cm
Color of the power cord: black

Color: black Plug: Type E/F Power rating: 800W

Power supply: 220-240V ~50/60Hz

Product dimensions:  $19,0 \times 19,0 \times 12,5$  cm

 Product availability
 0

 UNIT EAN code
 5903887809689

 CTNS EAN code CTNS
 5903887809696