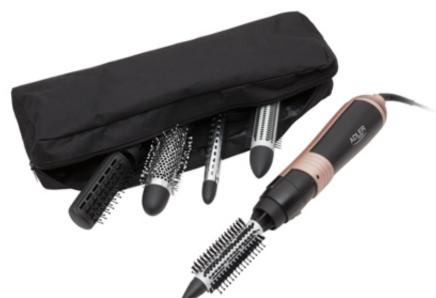

## ADLER EUROPE GROUP

Kitchen Outdoor Health Beauty Audio Bathroom Home

6-in-1 hairstyling kit 2 temperature settings Cool shot

Strong heating element

6 interchangeable attachments:
- brush with a diameter of 34mm

- brush with a diameter of 30mm with retractable teeth
- brush with a diameter of 21mm with nylon bristles
- a curling iron with a clip with a diameter of 20mm
- comb

- concentrator

Cool handle

Non-heating attachments tips - comfortable to hold during work

Swivel Cord Hanging hook Travel pouch

Power cord length: 175cm Power cord color: black Plug type: C

Nominal power: 1000W Maximum power: 1200W Power: 220-240V~ 50Hz Color: black with gold elements

Product availability 360 5908256839649 5902934838627 UNIT EAN code CTNS EAN code CTNS CN code 85163200 UNIT Net weight kg 0.64 UNIT Gross weight kg 0.857 UNIT Size of the box WxDxH 44 x 15 x 9 CTN Gross weight kg 5.1408 CTN dimensions WxDxH 44.5 x 31.5 x 29