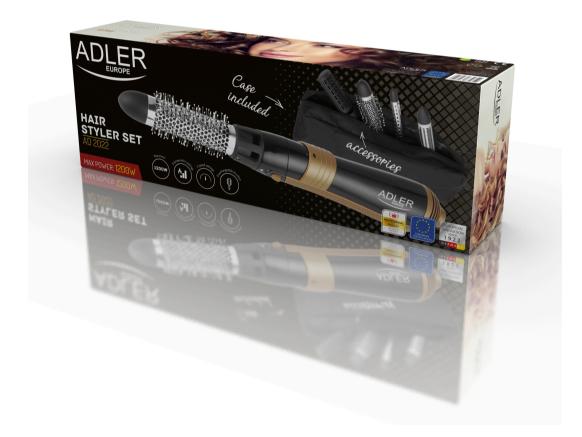

## ADLER EUROPE GROUP

Kitchen Outdoor Health Beauty Audio Bathroom Home

6-in-1 hairstyling kit 2 temperature settings Cool shot

Strong heating element

6 interchangeable attachments:
- brush with a diameter of 34mm

- brush with a diameter of 30mm with retractable teeth
- brush with a diameter of 21mm with nylon bristles
- a curling iron with a clip with a diameter of 20mm
- comb

- concentrator

Cool handle

Non-heating attachments tips - comfortable to hold during work

Swivel Cord Hanging hook Travel pouch

Power cord length: 175cm Power cord color: black Plug type: C

Nominal power: 1000W Maximum power: 1200W Power: 220-240V~ 50Hz Color: black with gold elements

Product availability 360 5908256839649 5902934838627 UNIT EAN code CTNS EAN code CTNS CN code 85163200 UNIT Net weight kg 0.64 UNIT Gross weight kg 0.857 UNIT Size of the box WxDxH 44 x 15 x 9 CTN Gross weight kg 5.1408 CTN dimensions WxDxH 44.5 x 31.5 x 29