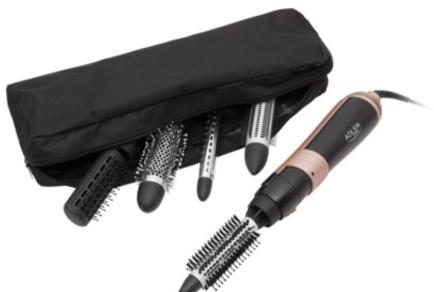

## ADLER EUROPE GROUP

Kitchen Outdoor Health Beauty Audio Bathroom Home

6-in-1 hairstyling kit 2 temperature settings Cool shot

Strong heating element

6 interchangeable attachments:
- brush with a diameter of 34mm

- brush with a diameter of 30mm with retractable teeth
- brush with a diameter of 21mm with nylon bristles
- a curling iron with a clip with a diameter of 20mm
- comb

- concentrator

Cool handle

Non-heating attachments tips - comfortable to hold during work

Swivel Cord Hanging hook Travel pouch

Power cord length: 175cm Power cord color: black Plug type: C

Nominal power: 1000W Maximum power: 1200W Power: 220-240V~ 50Hz Color: black with gold elements

Product availability 360 5908256839649 5902934838627 UNIT EAN code CTNS EAN code CTNS CN code 85163200 UNIT Net weight kg 0.64 UNIT Gross weight kg 0.857 UNIT Size of the box WxDxH 44 x 15 x 9 CTN Gross weight kg 5.1408 CTN dimensions WxDxH 44.5 x 31.5 x 29