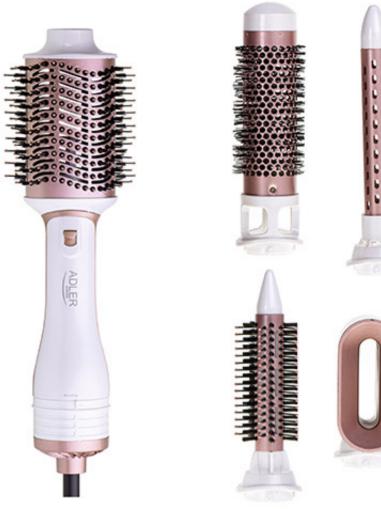

## Specification AD 2027

2 temperature settings

Cool shot

5 interchangeable attachments:

- round brush with a diameter of 21mm
- round brush with a diameter of 38mmbig brush with a diameter 72mm
- curling iron with a diameter 19mm
- hair dryer

Tangle-free nylon bristles

Attachments with ceramic coating

Removable filter Overheating protection

Swivel power cord

Hang loop

Power cord color: black

Device size (without attachments): length 20cm x width 6.4cm (at the widest