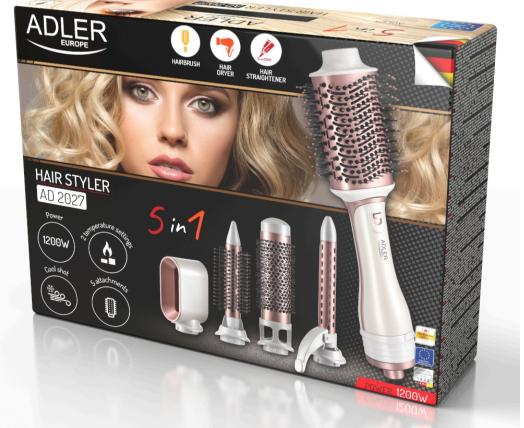

## Specification AD 2027

2 temperature settings

Cool shot

5 interchangeable attachments:

- round brush with a diameter of 21mm
- round brush with a diameter of 38mmbig brush with a diameter 72mm
- curling iron with a diameter 19mm
- hair dryer

Tangle-free nylon bristles

Attachments with ceramic coating

Removable filter Overheating protection

Swivel power cord

Hang loop

Power cord color: black

Device size (without attachments): length 20cm x width 6.4cm (at the widest

point) Plug type: C

Power: 1200W Power supply: 220-240V~, 50/60Hz Device color: pearl white, rose gold

 Product availability
 1011

 UNIT EAN code
 5905575901651

 CTNS EAN code CTNS
 5905575901668

 CN code
 85163200