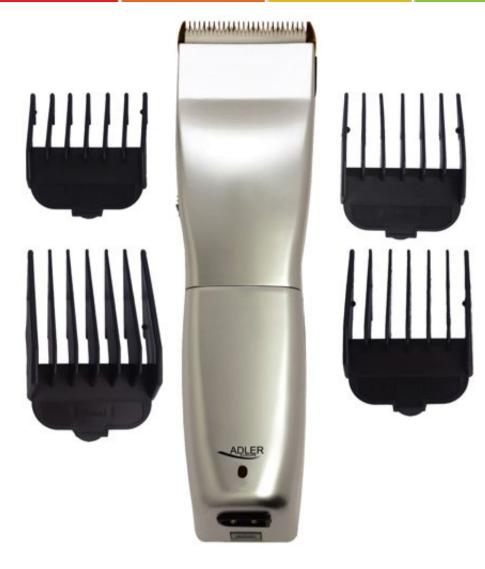

## Specification AD 2801

Professional AC/DC hair clipper with titan - ceramic head 5 different cut lengths 0,8, 3, 6, 9, 12 mm
Titan head with white ceramic blade
Easy on & off head convenient for cleaning
Modern end ergonomic design for pleasant work
Powerful rotary motor
AC/DC Power supply
Battery overcharging protection system for battery long life
Haircutting during charging process
NIMH battery without "memory effect".
Charging control LE