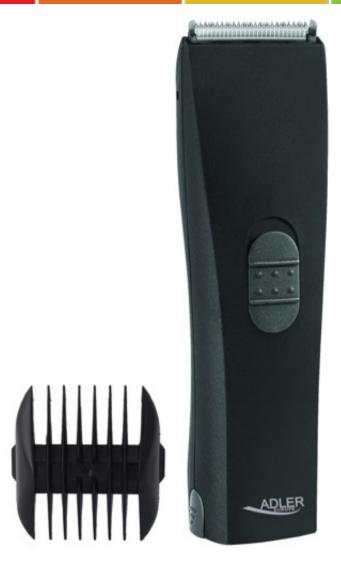

## Specification AD 2803

Professional AC/DC hair clipper with titan - ceramic head 3 different cut lengths 0,8, 3, 6mm
Titan head with white ceramic blade
Easy on & off head convenient for cleaning
Modern end ergonomic design for pleasant work
Powerful rotary motor
AC/DC Power supply
Battery overcharging protection system for battery long life
Haircutting during charging process
NIMH battery without "memory effect".
Charging control LE