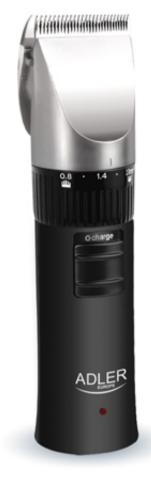

## ADLER EUROPE GROUP

Kitchen Health Audio Outdoor Bathroom Beauty Home

Specification AD 2810

High quality stainless steel hea

Stainless steel blades Adjustment ring for precise clipping lenght control: 0,8mm, 1,1mm, 1,4mm,

Easy on&off clipper head and ergonomic design
Long life battery system with overcharging protection. High quality NiMH battery

without \#memory effect\#

Haircut during charging process 4 combs (3, 6, 9, 12 mm) with 5positions adjustment ring for 25 different cut