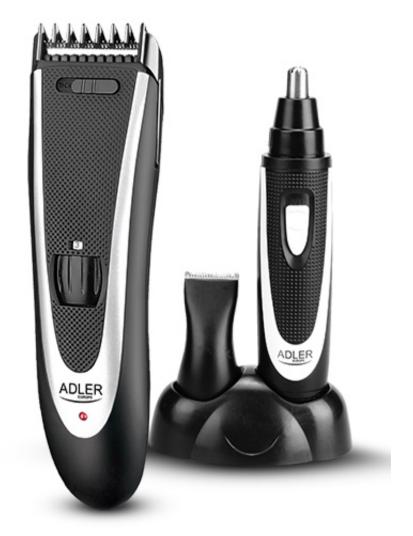

## Specification AD 2822

Head and blade made of high quality stainless steel.

24 hair clipping lengths: - short cap: 3 to 15mm,
Thinning out function.

Removable head for easy cleaning.

Ergonomic design it fits into your hand shape.
Rubberised finish to enhance user comfort.

Automatic charging system.

High-quality, built-in NiMH battery with no memory effect.

Battery and mains power supply.

Possibility to clip while charging.

Trimmer included.

Plug type: C

Product availability
UNIT EAN code
CTNS EAN code CTNS
CN code
UNIT Net weight kg
UNIT Gross weight kg
UNIT Size of the box WxDxH
CTN Gross weight kg
CTN dimensions WxDxH