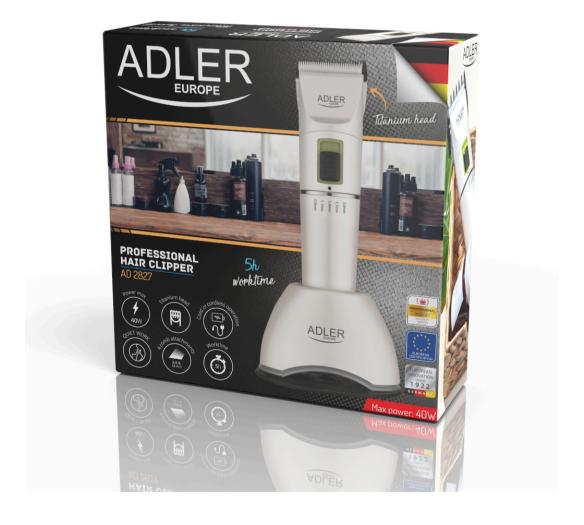

## Specification AD 2827

Can be charged through cable and docking station Works on both battery and mains power 5 h worktime Titanium/ceramic blade Silentrunning Lithiumionbattery 2200MAh 2 speeds 4 combattachments: 3, 6, 9, 12 mm Set includes charging station, brush, oil, combs and charger