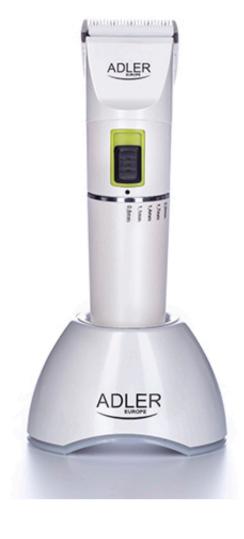

## Specification AD 2827

Can be charged through cable and docking station Works on both battery and mains power 5 h worktime Titanium/ceramic blade Silentrunning Lithiumionbattery 2200MAh 2 speeds 4 combattachments: 3, 6, 9, 12 mm Set includes charging station, brush, oil, combs and charger