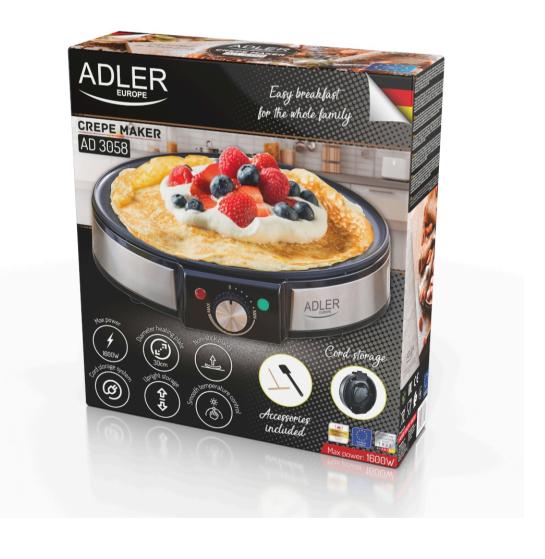

## Specification AD 3058

Crepe maker

Also perfect for: tortillas, apples pancakes and potato pancakes.

High edge to prevent pouring out of the dough

Non-stick coated heating plate, easy to clean

Diameter heating plate 30 cm Smooth temperature control

2 control lights for power and backing

Anti-slip rubber feet
Stainless steel housing

Cord storage system

Upright storage
Accessories for spreading the dough and turning pancakes

Nominal power: 1200W

Maximum power 1600W Power supply 220-240V ~50/60Hz