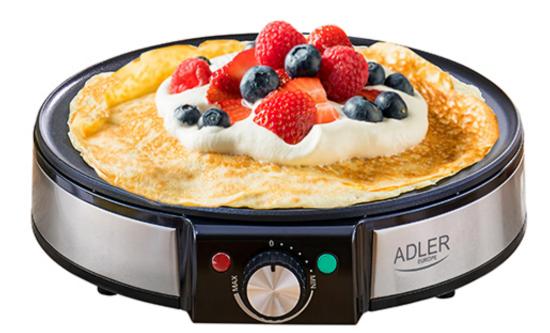

## Specification AD 3058

Crepe maker

Also perfect for: tortillas, apples pancakes and potato pancakes.

High edge to prevent pouring out of the dough

Non-stick coated heating plate, easy to clean

Diameter heating plate 30 cm Smooth temperature control

2 control lights for power and backing

Anti-slip rubber feet
Stainless steel housing

Cord storage system

Upright storage
Accessories for spreading the dough and turning pancakes

Nominal power: 1200W

Maximum power 1600W Power supply 220-240V ~50/60Hz