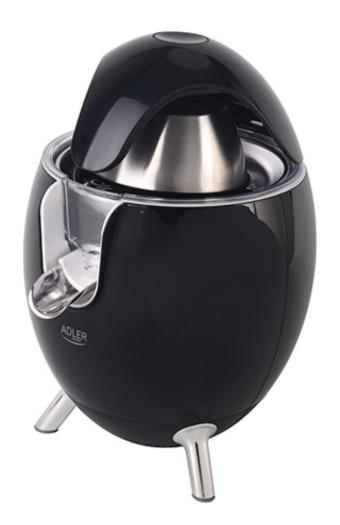

## Specification AD 4013b

2 pressing cones for big and small fruits
Anti-drip system
Automatic On/Off
Sieve separating juice from the pulp is made of stainless steel
Easy to clean
Easy to dismount
All removable parts are dishwasher safe
Anti-slip feet
Modern design
Maximum Power: 800W