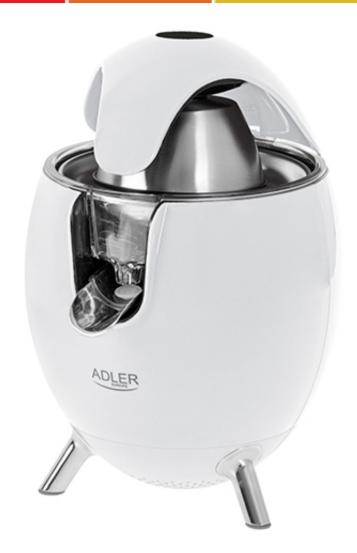

## Specification AD 4013w

2 pressing cones for big and small fruits
Anti-drip system
Automatic On/Off
Sieve separating juice from the pulp is made of stainless steel
Easy to clean
Easy to dismount
All removable parts are dishwasher safe
Anti-slip feet
Modern design
Maximum Power: 800W