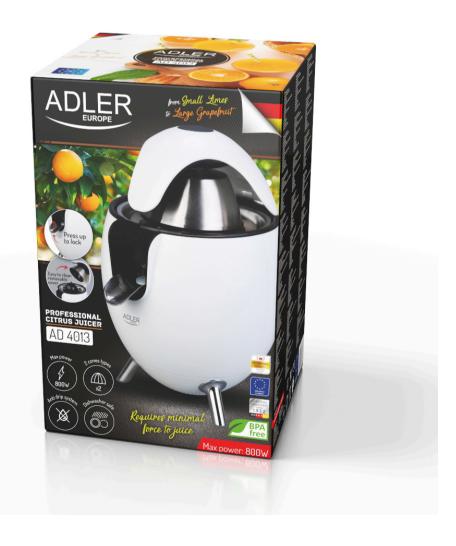

## Specification AD 4013w

2 pressing cones for big and small fruits
Anti-drip system
Automatic On/Off
Sieve separating juice from the pulp is made of stainless steel
Easy to clean
Easy to dismount
All removable parts are dishwasher safe
Anti-slip feet
Modern design
Maximum Power: 800W