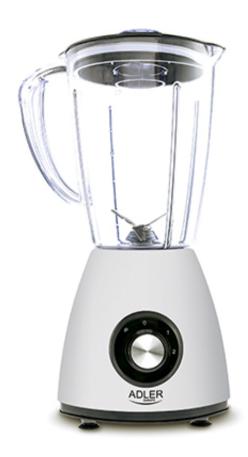

## Specification AD 4067

fruits: strawberries, raspberries, blueberries, kiwi, watermelon, muskmelo vegetables: tomatoes, cauliflower, broccoli herbs and leaves: mint, collard, spinach, parsley milk and dairy: kefir, yoghurt, buttermilk, cottage cheese vegetable milk: coconut milk, almond milk, soya milk ice creams and sorbet