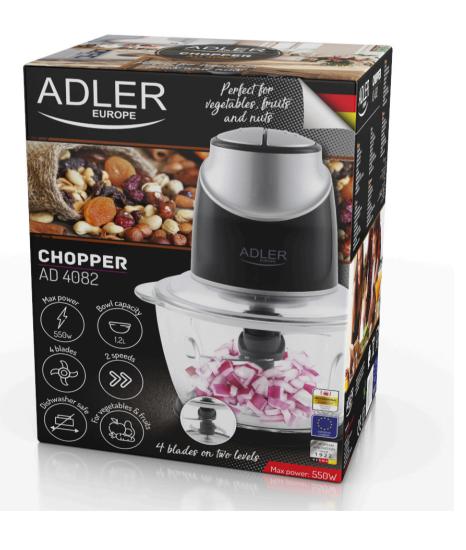

## Specification AD 4082

2 levels of chopper speed 4 blades on two levels Stainless steel blades Bowl capacity: 1.2l Glass bowl Plastic lid Rubber anti-slip rubber ring

Motor housing: plastic Overheating protection

Washing in the dishwasher: glass bowl, blades

Power cord length: 120cm

It is suitable for chopping vegetables, fruit and nuts. Also small portions of ice Power supply: 220-240V,  $\sim 50$  / 60Hz

Power: 300W

Maximum power: 550W

Plug type: C

Product availability 200 5903887803274 UNIT EAN code CTNS EAN code CTNS 5903887803281 85094000 CN code UNIT Net weight kg UNIT Gross weight kg 1.61 1.921 UNIT Size of the box WxDxH 19 x 26 x 19 CTN Gross weight kg 12 CTN dimensions WxDxH 38 x 49 x 38