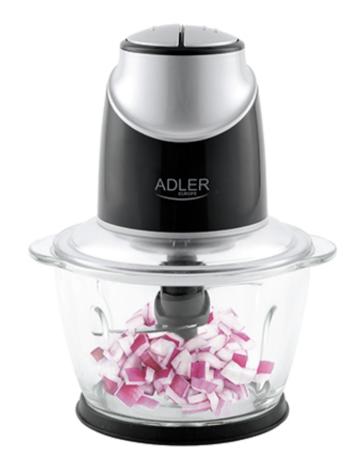

## Specification AD 4082

2 levels of chopper speed 4 blades on two levels Stainless steel blades Bowl capacity: 1.2l Glass bowl Plastic lid Rubber anti-slip rubber ring

Motor housing: plastic Overheating protection

Washing in the dishwasher: glass bowl, blades

Power cord length: 120cm

It is suitable for chopping vegetables, fruit and nuts. Also small portions of ice Power supply: 220-240V,  $\sim 50$  / 60Hz

Power: 300W

Maximum power: 550W

Plug type: C

Product availability 200 5903887803274 UNIT EAN code CTNS EAN code CTNS 5903887803281 85094000 CN code UNIT Net weight kg UNIT Gross weight kg 1.61 1.921 UNIT Size of the box WxDxH 19 x 26 x 19 CTN Gross weight kg 12 CTN dimensions WxDxH 38 x 49 x 38