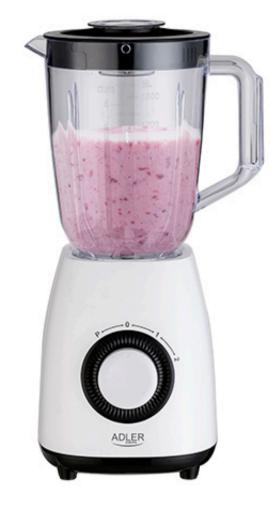

## Specification AD 4085

Lightweight jug made of AS plastic – BPA free Jug capacity 1.5 liters

Stainless steel knife with four blades

Pulse function

2 speed settings:

- I: max 16,000 revolutions per minute

- II: max 20,000 revolutions per minute Housing made of PP plastic

Lid with removable measuring cup

Plastic measuring cup with a maximum capacity of 64ml

The detachable cutting module from the jug makes it easy to clean Non-slip feet

Built-in overheat protection fuse Device dimensions: 15x19x37cm

Plug Type: C

Length of the power cord: 120cm

Power cord color: white

Power: 1000W

Power supply: 220-240V  $\sim$ 50/60Hz

Product availability 1245 5903887809863 UNIT EAN code CTNS EAN code CTNS 5903887809870 85094000 CN code UNIT Net weight kg UNIT Gross weight kg 1.42 1.84 UNIT Size of the box WxDxH 19 x 42 x 17 CTN Gross weight kg CTN dimensions WxDxH 39.5 x 44.5 x 35