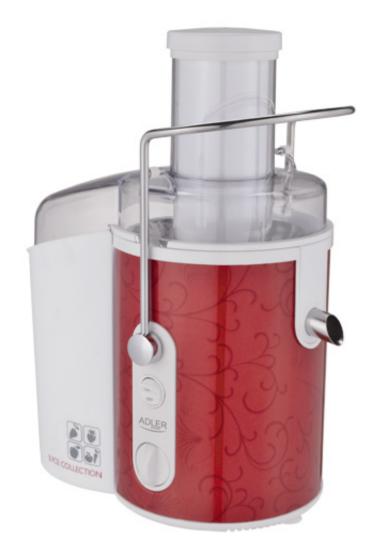

## Specification AD 4111

Made of highest quality stainless steel
Extra large feeding tube for whole fruits and vegetables (75mm)
Super fast juice extracting from whole apples, carrots, etc..
30% more juice and vitamins
Stainless steel mesh strainer for smooth juice
Anti-drip system for easy juice draining
Juice pitcher included (1,5L)
High-capacity pulp collector (2,5L)
High power motor
3 steps switch
Safety blockade
Stable, slip resistant base suckers
Fast and easy cleaning, dishwasher safe
High durabilit