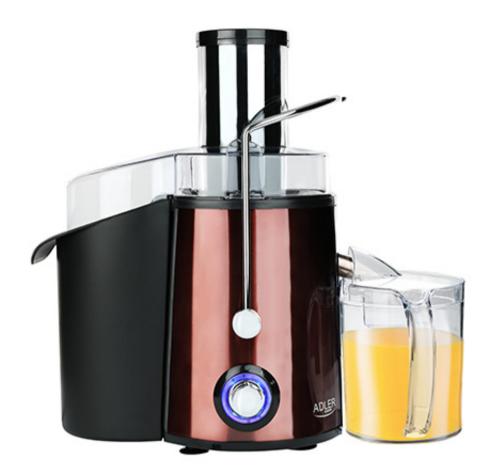

## Specification AD 4129

2 speed switch

Switch with blue backlight Rotating speed: 15000-18000r/min Dishwasher safe for all plastic parts

Extra large feeding tube for the whole fruits and vegetables of diameter: 75mm

High quality stainless steel sieve

Stainless steel spout 2L pulp container

1L juice pitcher

All components that come into contact with food do not contain BPA

Build in safety switch system Overheating protection

Stable, slip resistant base - suction cups

Cleaning brush

Stainless steel housing Power cord length: 103cm Power cord color: black

Product dimensions: 32.5cm (depth) x 22cm (width) x 38.7cm (height)

High-powered motor offers superfast juice extracting

Nominal power: 1000W Power supply: 220-240V~ 50/60Hz

Color: copper Plug type: C

Product availability 520 UNIT EAN code 5905575900517 5905575900524 CTNS EAN code CTNS 85094000 CN code UNIT Net weight kg UNIT Gross weight kg 3.9 4.45 UNIT Size of the box WxDxH 33.5 x 41 x 22 CTN Gross weight kg CTN dimensions WxDxH 45.5 x 42.5 x 35.5