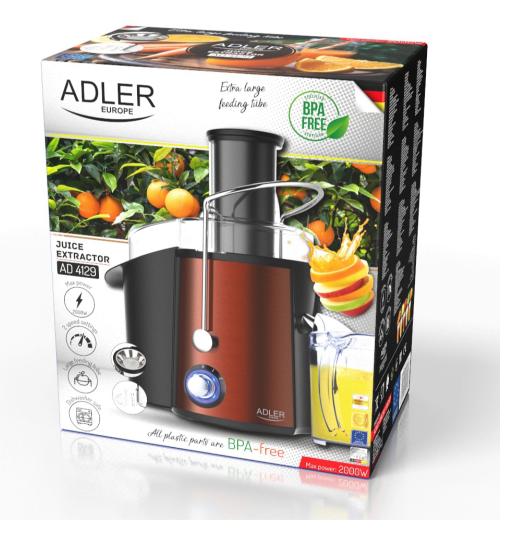

## Specification AD 4129

2 speed switch

Switch with blue backlight Rotating speed: 15000-18000r/min Dishwasher safe for all plastic parts

Extra large feeding tube for the whole fruits and vegetables of diameter: 75mm

High quality stainless steel sieve

Stainless steel spout 2L pulp container

1L juice pitcher

All components that come into contact with food do not contain BPA

Build in safety switch system Overheating protection