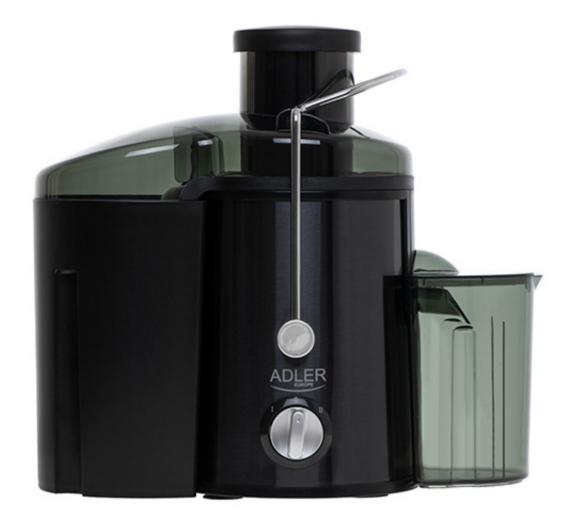

## Specification AD 4132

Maximum power 800W Nominal power 400W

Made of the highest quality stainless steel

Titanium coated blades

Feeder diameter 65mm for whole fruit and vegetables

Immediately squeezes juice from whole apples, carrots and other fruits

Stainless steel mesh strainer for smooth juice

ANTI-DRIP system for easy juice draining

Juice tank included (0,45L)

High-capacity pulp collector (1,5L)

3 steps switch

Safety blockade

Stable, slip resistant suction cups

Quick and easy cleaning - all elements except the motor part are dishwasher

safe

High durability

Power cord length: 105cm Power cord color: black

Plug type: C

Power: 220-240V~ 50/60Hz

Colour: dark inox

Product availability 1651 5905575902061 UNIT EAN code CTNS EAN code CTNS 5905575902078 85094000 CN code UNIT Net weight kg UNIT Gross weight kg 2.2 2.905 UNIT Size of the box WxDxH 30.5 x 31 x 19 CTN Gross weight kg CTN dimensions WxDxH 62 x 39 x 33