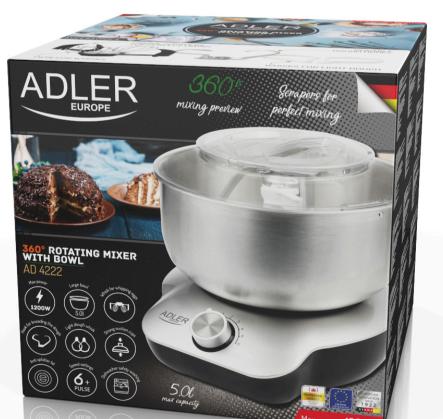

## ADLER EUROPE GROUP

| Audio | Home | Outdoor | Kitchen | Health                                                                                                                                                                                                                                                                                                                                                                                                                                                                                                                                                                                                                                                                                                                                                 | Bathroom                                                                                                                                                                                                                                                                                                                    | Beauty                                                                                 |
|-------|------|---------|---------|--------------------------------------------------------------------------------------------------------------------------------------------------------------------------------------------------------------------------------------------------------------------------------------------------------------------------------------------------------------------------------------------------------------------------------------------------------------------------------------------------------------------------------------------------------------------------------------------------------------------------------------------------------------------------------------------------------------------------------------------------------|-----------------------------------------------------------------------------------------------------------------------------------------------------------------------------------------------------------------------------------------------------------------------------------------------------------------------------|----------------------------------------------------------------------------------------|
|       |      |         |         | Specification AD 4222<br>360° rotating mixer with bow<br>Original system of collecting<br>perfect mixing of all ingredie<br>360° - the unique design allo<br>bowl<br>The transparent lid on the bo<br>The lid with removable top al<br>6 rotation speeds<br>Pulse function<br>Double aluminum - die-cast -<br>2 plastic whisks for light dou<br>2 stainless steel beaters for e<br>The maximum capacity of the<br>Bowl working capacity 4 liter<br>Stainless steel bowl<br>Easy assembling<br>Detachable elements dishwas<br>Countertop suction cups<br>Product dimensions: 26.5x29<br>Power: 650W<br>Maximum power: 1200W<br>Power supply: 220-240V ~ 5<br>Length of power cord 114cm<br>Color: silver<br>Housing made of durable ABS<br>Plug type: C | food from the walls of a wid<br>nts<br>ows observe mixing dough f<br>owl prevents the dough from<br>llows you to add ingredients<br>- hooks for kneading bread<br>gh: e.g. pancakes, sponge of<br>egg whites, mayonnaise, flu<br>e bowl 5 liters - for dry proc<br>s - for liquid food<br>sher safe<br>0.0x22cm<br>0 / 60Hz | rom each side of the<br>n splashing<br>s while you work<br>dough<br>cake<br>ffy creams |