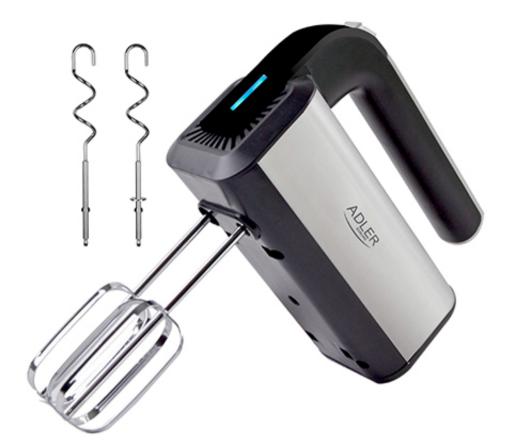

## 3 functions:

- MixingWhipping foam / cream
- Kneading the dough Stainless steel housing

LED control lamp

5 speeds

TURBO button

EJECT button for hooks and beater release

Two beaters and two dough hooks made from stainless steel

Durable construction of beaters and hooks Measurement (without beaters): 82x14,4x19,2cm

Power cord length: 96cm (body to plug)

Power 300W Power max. 800W 220-240V ~50/60Hz Plug type: C

Product availability 1995 UNIT EAN code 5903887802994 CTNS EAN code CTNS 5903887803007 CN code 85094000 UNIT Net weight kg 1.1 UNIT Gross weight kg 1.283 UNIT Size of the box WxDxH 20 x 19.5 x 8.5 CTN Gross weight kg 8.15 CTN dimensions WxDxH 27.5 x 40.5 x 21