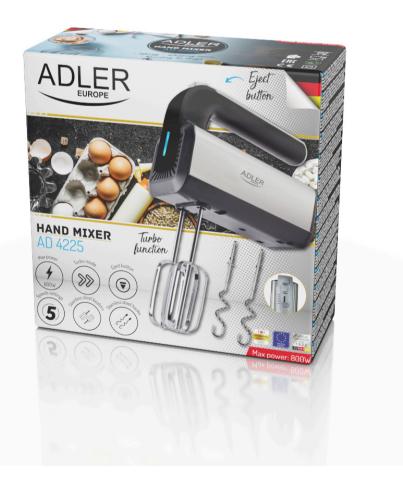

## Specification AD 4225

## 3 functions:

- MixingWhipping foam / cream
- Kneading the dough Stainless steel housing

LED control lamp

5 speeds

TURBO button

EJECT button for hooks and beater release

Two beaters and two dough hooks made from stainless steel