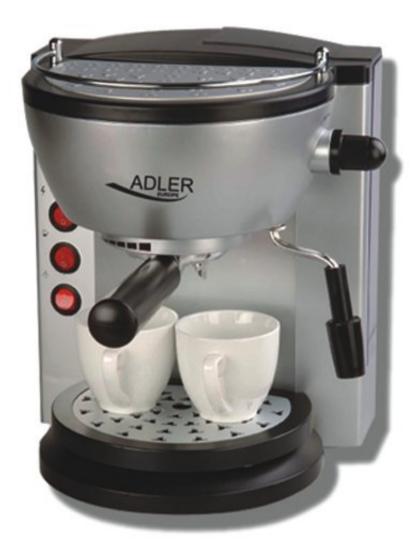

## Specification AD 4401

Power 800W
Modern design
15 bar pressure pump
Instant hot water and steam release
Steam jet control switch
2 thermostats regulate and control coffee and steam temperature
Removable water tank 1,2L
Milk frothing nozzle
Warming plate on top for cup pre-heating
Removable drip tray for easy cleaning
Two coffee cups at the same time
Two coffee cups include