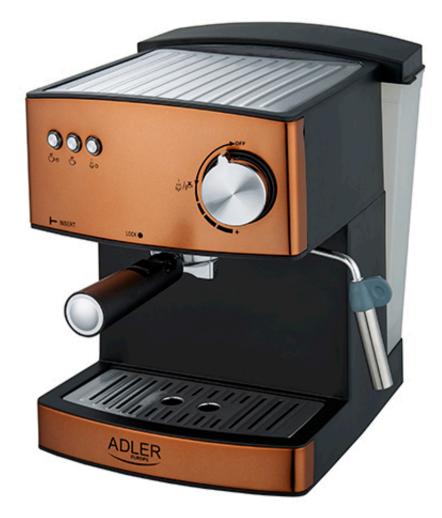

## Specification AD 4404cr

High performance 15 bar Pressure Pump
Ability to prepare espresso or cappuccino.
Boiling water and steam generated in a few seconds.
Removable 1.6L Water Tank.
Maximul Boiler Capacity: 150 ml.
Button with Indicating Lamps: Power Supply, Brewing and Steam.
Removable Drip Tray.
Steam Control.
Aluminum Boiler.
Modern design.
Maximum Power 850W
Housing material: Plastic / metal

Housing color: Copper Power cord color: Black Power cord length: 82 cm

Product availability 1867
UNIT EAN code 5902934830553
CTNS EAN code CTNS
CN code 85167100
UNIT Net weight kg 3
UNIT Gross weight kg 4.1
UNIT Size of the box WxDxH 32.5 x 35 x 27
CTN Gross weight kg 4.1
CTN dimensions WxDxH 32.5 x 35 x 27