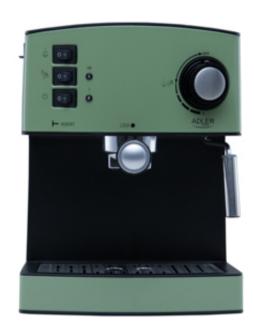

## Specification AD 4404g

High performance 15 bar Pressure Pump
Ability to prepare espresso or cappuccino.
Boiling water and steam generated in a few seconds.
Removable 1.6L Water Tank.
Maximul Boiler Capacity: 150 ml.
Button with Indicating Lamps: Power Supply, Brewing and Steam.
Removable Drip Tray.
Steam Control.
Stainless Steel Boiler.
Modern design.
Maximum Power 850W
Plug type: E/F