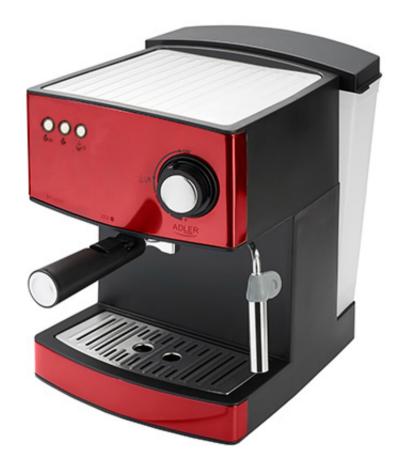

## Specification AD 4404r

High performance 15 bar Pressure Pump
Ability to prepare espresso or cappuccino.
Boiling water and steam generated in a few seconds.
Removable 1.6L Water Tank.
Maximul Boiler Capacity: 150 ml.
Button with Indicating Lamps: Power Supply, Brewing and Steam.
Removable Drip Tray.
Steam Control.
Stainless Steel Boiler.
Modern design.
Maximum Power 850W
Housing material: Plastic / metal

Housing color: Red Power cord color: Black Power cord length: 82 cm

Product availability 0
UNIT EAN code 5908256836310
CTNS EAN code CTNS
CN code 85167100
UNIT Net weight kg 3.0986

UNIT Net weight kg 3.0986
UNIT Gross weight kg 3.998
UNIT Size of the box WxDxH 32.5 x 35 x 27
CTN Gross weight kg 3.998
CTN dimensions WxDxH 32.5 x 35 x 27