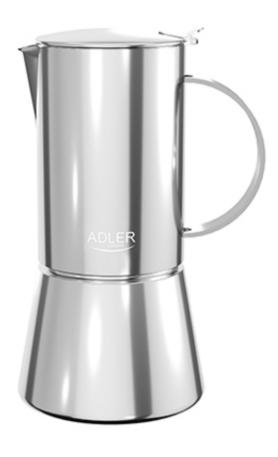

## Specification AD 4419

Intense taste of aromatic, strong and thick Italian espresso

Max capacity: 350ml

Working capacity: 300ml, ideal for brewing up to 6 cups of aromatic espresso at a time (approximately 50ml each)

Dishwasher safe

Cool touch handle

Compact size compared to electric coffee machines, ideal for use at home, office,

camping, trekking or traveling

Classic, stylish look

Raw material: high-quality stainless steel intended for contact with food

The device is equipped with a safety valve that prevents the accumulation of

excessive pressure inside the device

Color: silver steel

Product dimensions: 14x11x20.3cm

Product availability 1305 5905575901538 UNIT EAN code CTNS EAN code CTNS 5905575901545 73239300 CN code UNIT Net weight kg UNIT Gross weight kg 0.692 0.9 UNIT Size of the box WxDxH 13 x 21.5 x 11.5