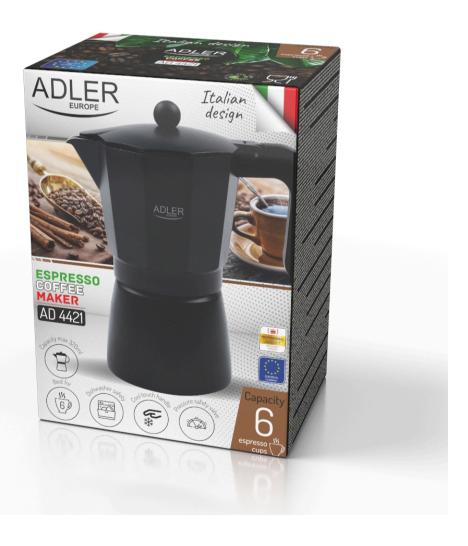

## Specification AD 4421

Intense taste of strong and thick Italian espresso

Max capacity: 320ml

Working capacity: 300ml, ideal for brewing up to 6 cups of aromatic espresso at a time (about 50ml each)

For use on electric, gas, ceramic and halogen stoves

Color: black

Product dimensions: 17,5x9,7x19.5cm

1565 Product availability UNIT EAN code 5905575901576 CTNS EAN code CTNS 5905575901583 73239300 CN code UNIT Net weight kg 0.36 UNIT Gross weight kg 0.56 UNIT Size of the box WxDxH 16 x 21 x 11.5 CTN Gross weight kg 6.5 CTN dimensions WxDxH 65 x 23 x 36