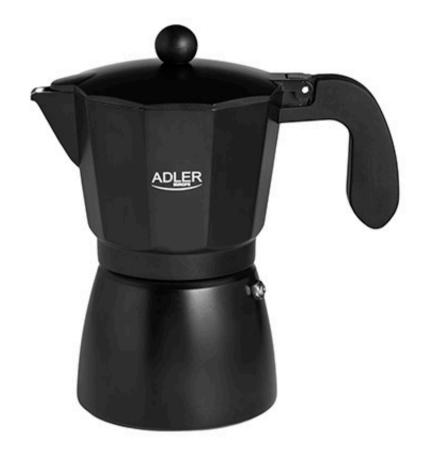

## Specification AD 4421

Intense taste of strong and thick Italian espresso

Max capacity: 320ml

Working capacity: 300ml, ideal for brewing up to 6 cups of aromatic espresso at a time (about 50ml each)

For use on electric, gas, ceramic and halogen stoves

You can prepare an intense espresso flavor by using coffee that is not very fine, preferably with a medium grinding degree and medium or dark roasting of the beans

Cool touch handle

Compact size compared to electric coffee machines, ideal for use at home, office, camping, trekking or traveling

Classic look

Raw material: light and durable aluminum alloy suitable for contact with food and a handle made of heat-resistant plastic

The device is equipped with a safety valve that prevents the accumulation of excessive pressure inside the device

Color: black

Product dimensions: 17,5x9,7x19.5cm

1565 Product availability UNIT EAN code 5905575901576 CTNS EAN code CTNS 5905575901583 73239300 CN code UNIT Net weight kg 0.36 UNIT Gross weight kg 0.56 UNIT Size of the box WxDxH 16 x 21 x 11.5 CTN Gross weight kg 6.5 CTN dimensions WxDxH 65 x 23 x 36