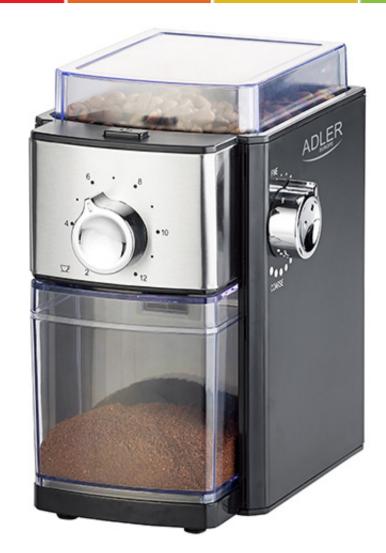

## Specification AD 4448

Burr coffee grinder

Capacity of the coffee beans hopper up to 250 Grams Ground coffee container capacity up to 100 grams Grinding setting from 2 to 12 portions of coffee

Metal burrs

Transparent coffee container

Grinding degree of coffee can be continuously adjusted, from very fine to coarse

ground

No coffee ground container safety switch

Anti-vibration rubber feet Power: 150W

Maximum Power: 300W