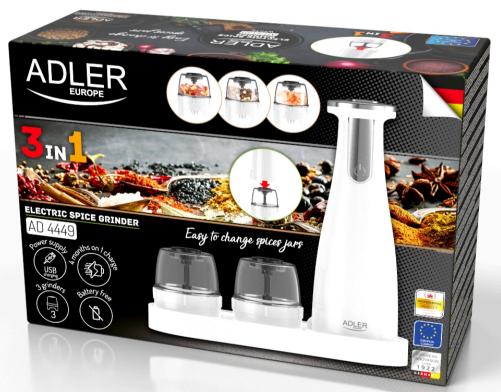

## ADLER EUROPE GROUP

| Audio | Home | Outdoor | Kitchen | Health                                                                                                                                                                                                                                                                                                                                                                                                                                                                                                                                                                                                                                                                                                                                                      | Bathroom | Beauty |
|-------|------|---------|---------|-------------------------------------------------------------------------------------------------------------------------------------------------------------------------------------------------------------------------------------------------------------------------------------------------------------------------------------------------------------------------------------------------------------------------------------------------------------------------------------------------------------------------------------------------------------------------------------------------------------------------------------------------------------------------------------------------------------------------------------------------------------|----------|--------|
|       |      |         |         | Specification AD 4449w<br>Ceramic burrs<br>Adjustable coarseness<br>Spice containers capacity: 150ml<br>Base with a large chrome button - easy to use<br>ABS plastic housing<br>Backlight during operation<br>Automatic switch off after 3 minutes<br>Charging time: 2.5 hours<br>Charging indicator<br>A full charge provides 120 minutes of continuous use<br>Operation time after full charging: up to 4 months<br>Auto shut off after: 3 minutes<br>Lithium battery: 1500mAh<br>Power supply: DC3.7V~ 1.5A, 7W<br>Charging: USB-C to USB-A<br>In set: base, 3 exchangeable grinders, tray, USB charging cable<br>Device size:26.3cm (height), 8cm (width), 8cm (depth)<br>Tray size:24.8cm (width), 9.5cm (depth), 2.5cm (height)<br>Color: matte white |          |        |
|       |      | ADLER   |         | Product availability                                                                                                                                                                                                                                                                                                                                                                                                                                                                                                                                                                                                                                                                                                                                        | 330      |        |