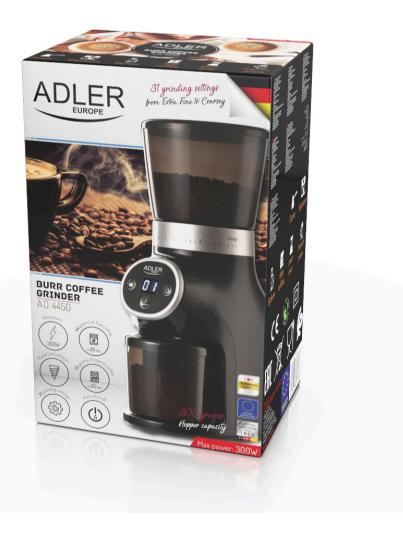

## Specification AD 4450

Burr coffee grinder Stainless Steel conical burr (SUS420) Hopper capacity: 300 grams 31 grind settings Great for prepared coffee: In Cezve In the Espresso machine Through the siphon
In the filter coffee machine

Timer up to 25 seconds of continuous operation Performance:

44 grams of fine coffee in 25 seconds 75 grams of coarse coffee in 25 seconds

Automatic shut off Maximum power: 300W Nominal power: 200W

In a French press