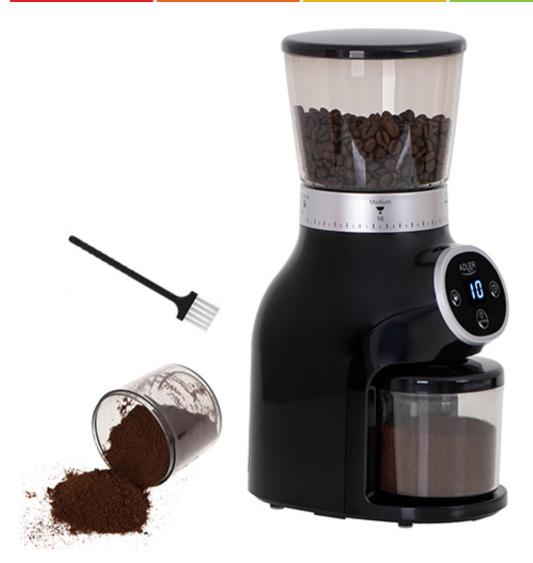

## Specification AD 4450

Burr coffee grinder Stainless Steel conical burr (SUS420) Hopper capacity: 300 grams 31 grind settings Great for prepared coffee: In Cezve In the Espresso machine Through the siphon
In the filter coffee machine

Timer up to 25 seconds of continuous operation Performance:

44 grams of fine coffee in 25 seconds 75 grams of coarse coffee in 25 seconds

Automatic shut off Maximum power: 300W Nominal power: 200W

In a French press