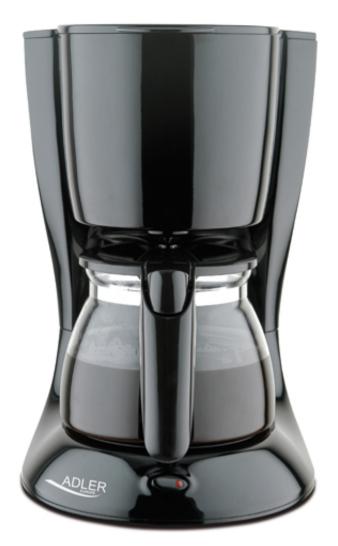

## Specification AD 4452

Glass jug with comfortable handl Water tank with water level window Removable permanent filter Convenient filter holder Anti-drip valve Non-stick keep-warm plate Overheat protection Capacity: 12 cups Power: 1000