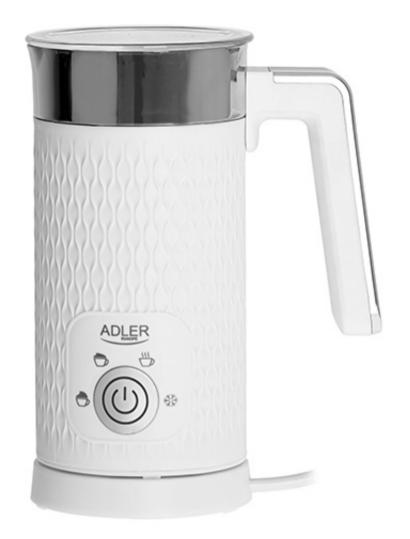

## Specification AD 4494 w

Heating and frothing milk and plant-based drinks

Useful to prepare froth for: cappuccinos, lattes, hot chocolate and cold drinks

The non-stick coating makes it easy to clean 4 function: cappuccino, latte, heating, cold foam

Two types of foam: cappuccino and latte Illuminated switch

Cordless mug
Swivel base 360°
Automatic shutdown
One-button operation
Transparent lid with a gasket
Prepares: 300 ml of hot milk
Prepares: 130 ml of milk foam

Power cord length: 0.76m Plug type: E/F

Power cord color: white

Product dimensions with base: 20.5cm (height), 10cm (depth), 15.6cm (width)

Power: 500W

Power supply: 220-240V ~50/60Hz

Color: white

1243 Product availability UNIT EAN code 5903887809726 CTNS EAN code CTNS 5903887809733 85167970 CN code UNIT Net weight kg UNIT Gross weight kg 0.72 0.905 UNIT Size of the box WxDxH 16 x 20.5 x 13 CTN Gross weight kg 7.24 CTN dimensions WxDxH 33 x 42.5 x 27