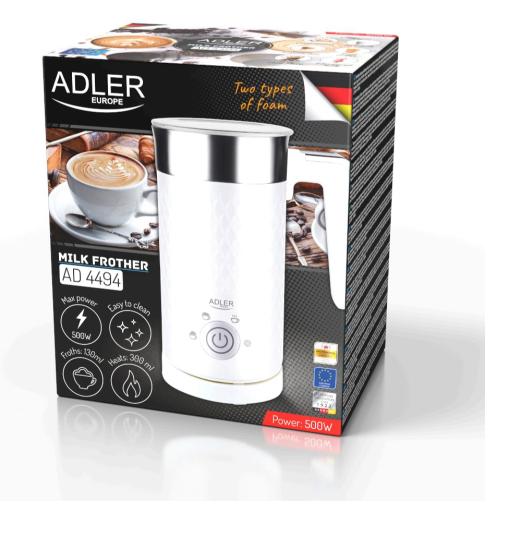

## Specification AD 4494 w

Heating and frothing milk and plant-based drinks

Useful to prepare froth for: cappuccinos, lattes, hot chocolate and cold drinks

The non-stick coating makes it easy to clean 4 function: cappuccino, latte, heating, cold foam

Two types of foam: cappuccino and latte Illuminated switch

Cordless mug
Swivel base 360°
Automatic shutdown
One-button operation
Transparent lid with a gasket
Prepares: 300 ml of hot milk
Prepares: 130 ml of milk foam

Power cord length: 0.76m Plug type: E/F

Power cord color: white

Product dimensions with base: 20.5cm (height), 10cm (depth), 15.6cm (width)

Power: 500W

Power supply: 220-240V ~50/60Hz

Color: white

1243 Product availability UNIT EAN code 5903887809726 CTNS EAN code CTNS 5903887809733 85167970 CN code UNIT Net weight kg UNIT Gross weight kg 0.72 0.905 UNIT Size of the box WxDxH 16 x 20.5 x 13 CTN Gross weight kg 7.24 CTN dimensions WxDxH 33 x 42.5 x 27