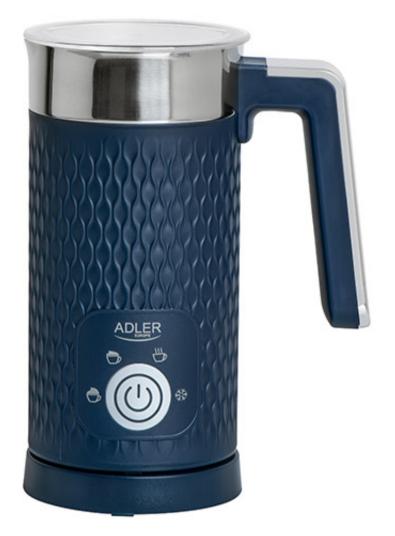

## Specification AD 4494 d

Heating and frothing milk and plant-based drinks

Useful to prepare froth for: cappuccinos, lattes, hot chocolate and cold drinks

The non-stick coating makes it easy to clean 4 function: cappuccino, latte, heating, cold foam

Two types of foam: cappuccino and latte Illuminated switch Cordless mug Swivel base 360° Automatic shutdown One-button operation Transparent lid with a gasket Prepares: 300 ml of hot milk Prepares: 130 ml of milk foam

Power cord length: 0.76m Plug type: E/F

Power cord color: white

Product dimensions with base: 20.5cm (height), 10cm (depth), 15.6cm (width)

Power: 500W

Power supply: 220-240V ~50/60Hz

Color: dark blue

 Product availability
 701