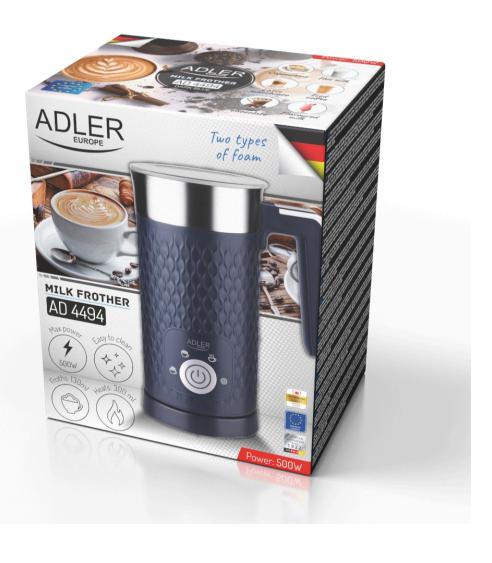

## Specification AD 4494 d

Heating and frothing milk and plant-based drinks

Useful to prepare froth for: cappuccinos, lattes, hot chocolate and cold drinks

The non-stick coating makes it easy to clean 4 function: cappuccino, latte, heating, cold foam

Two types of foam: cappuccino and latte Illuminated switch Cordless mug Swivel base 360° Automatic shutdown One-button operation Transparent lid with a gasket Prepares: 300 ml of hot milk Prepares: 130 ml of milk foam

Power cord length: 0.76m Plug type: E/F

Power cord color: white

Product dimensions with base: 20.5cm (height), 10cm (depth), 15.6cm (width)

Power: 500W

Power supply: 220-240V ~50/60Hz

Color: dark blue

 Product availability
 701