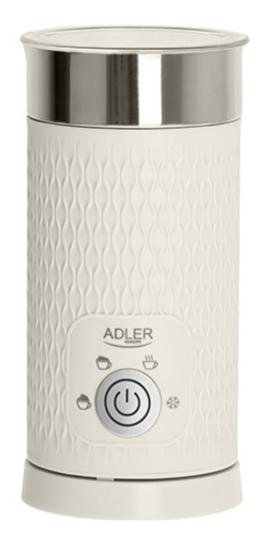

## Specification AD 4495

Heating and frothing milk and plant-based drinks Useful to prepare froth for: cappuccinos, lattes, hot chocolate and cold drinks

The non-stick coating makes it easy to clean

4 function: cappuccino, latte, heating, cold foam

Two types of foam: cappuccino and latte

Illuminated switch Cordless mug Swivel base 360° Automatic shutdown

One-button operation Transparent lid with a gasket Prepares: 300 ml of hot milk Prepares: 130 ml of milk foam

Power cord length: 0.76m Plug type: E/F

Power cord color: white

Product dimensions with base: 20.5cm (height), 10cm (depth), 10cm (width)

Power: 500W

Power: 220-240V ~50/60Hz

Color: beige

Product availability 5903887809740 UNIT EAN code CTNS EAN code CTNS 5903887809757 85167970 CN code UNIT Net weight kg UNIT Gross weight kg 0.681 0.851 UNIT Size of the box WxDxH 14.5 x 20 x 11 CTN Gross weight kg 6.68 CTN dimensions WxDxH 30.5 x 41.5 x 23