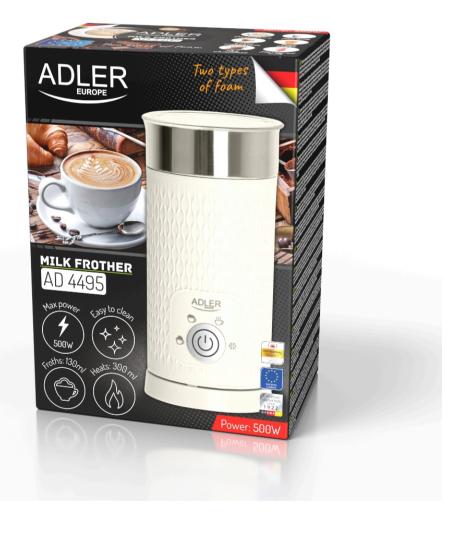

## Specification AD 4495

Heating and frothing milk and plant-based drinks Useful to prepare froth for: cappuccinos, lattes, hot chocolate and cold drinks

The non-stick coating makes it easy to clean

4 function: cappuccino, latte, heating, cold foam

Two types of foam: cappuccino and latte

Illuminated switch Cordless mug Swivel base 360° Automatic shutdown

One-button operation Transparent lid with a gasket Prepares: 300 ml of hot milk Prepares: 130 ml of milk foam

Power cord length: 0.76m Plug type: E/F

Power cord color: white

Product dimensions with base: 20.5cm (height), 10cm (depth), 10cm (width)

Power: 500W

Power: 220-240V ~50/60Hz

Color: beige

Product availability 5903887809740 UNIT EAN code CTNS EAN code CTNS 5903887809757 85167970 CN code UNIT Net weight kg UNIT Gross weight kg 0.681 0.851 UNIT Size of the box WxDxH 14.5 x 20 x 11 CTN Gross weight kg 6.68 CTN dimensions WxDxH 30.5 x 41.5 x 23