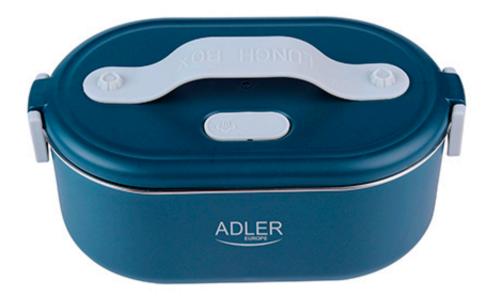

## Specification AD 4505 blue

Electric lunch box
Capacity: 0.8 Liters
Heats meals fast and with ease
Heats and keeps meals hot up to 50°C
Metal container made of stainless steel: SUS304
Removable inner container
Plastic food divider
Flexible silicon handle
Spoon in set
Steam outlet with silicone plug
Lid with latches for easy closing
Indicator light that shows operation of the device
Dishwasher safe: metal container, spoon, plastic food divider