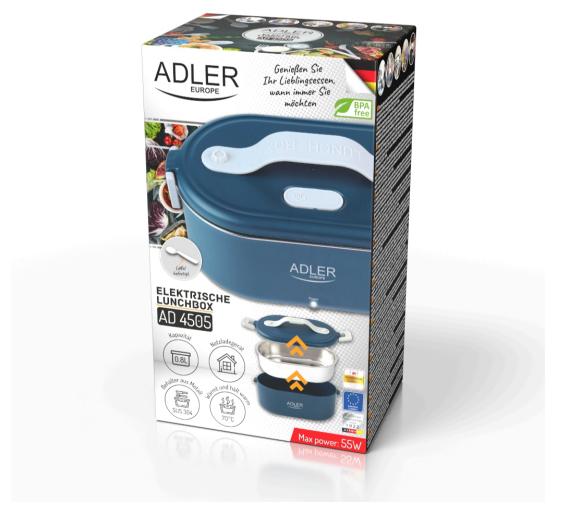

## Specification AD 4505 blue

Electric lunch box
Capacity: 0.8 Liters
Heats meals fast and with ease
Heats and keeps meals hot up to 50°C
Metal container made of stainless steel: SUS304
Removable inner container
Plastic food divider
Flexible silicon handle
Spoon in set
Steam outlet with silicone plug
Lid with latches for easy closing
Indicator light that shows operation of the device
Dishwasher safe: metal container, spoon, plastic food divider