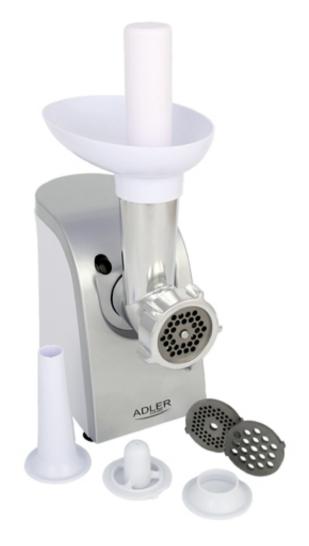

## Specification Ad 4808

Power 350 Max power 1500W 2 gears: forward revers

Contents includes:

 $3\ \mbox{mm}$  sieve - fine mesh for grinding to a fairly compact, uniform consistency.

Perfect for stuffing and pâté.

5 mm strainer - medium mesh for grinding meat for minced cutlets, burgers, meatballs and fillings for dumplings, pancakes and tortillas. Using this strainer you can also grind vegetables, hard cheese and even nuts.

7 mm strainer - thick mesh for meat mincing with a distinct structure. The strainer is intended for the production of sausages and giblets.

plunger sausage fille

Device dimensions: 25.3 x 12.9 x 30 cm

Housing material: Plastic Housing color: White / Silver Power cord color: White Power cord length: 108 cm