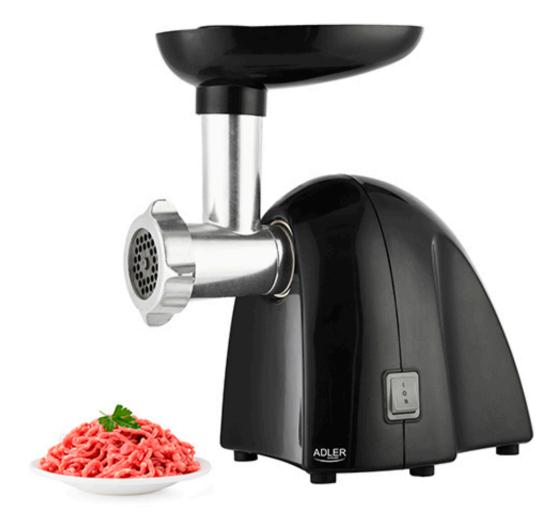

## Specification AD 4811

Grinding capacity: 1.8 kg / min. Two speeds: forward and reverse

3 replaceable sieves:

- $\square$ 3mm for grinding poppies and preparing meat and vegetable stuffing
- $\Box$ 5mm for meatballs, Roman roast and beef burgers
- □7mm for coarsely ground sausages, offal sausages and pates

Sausage filler Charging tray Pusher One-sided knife Rubber feet Power 600W Maximum power 1800W

Power supply 220-240V ~ 50Hz Housing material: Plastic Housing color: Black Power cord color: black Power cord length: 127 cm