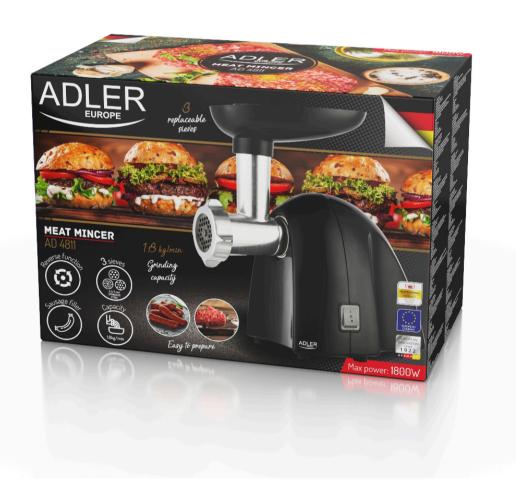

## Specification AD 4811

Grinding capacity: 1.8 kg / min. Two speeds: forward and reverse

3 replaceable sieves:

- $\square$ 3mm for grinding poppies and preparing meat and vegetable stuffing
- $\Box$ 5mm for meatballs, Roman roast and beef burgers
- □7mm for coarsely ground sausages, offal sausages and pates

Sausage filler Charging tray Pusher One-sided knife Rubber feet Power 600W Maximum power 1800W

Power supply 220-240V ~ 50Hz Housing material: Plastic Housing color: Black Power cord color: black Power cord length: 127 cm