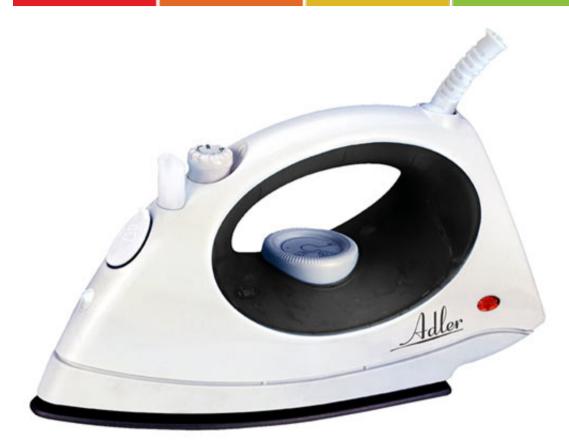

## Specification AD 50

Power 1200 W
Stainless steel soleplate
Specially designed steam outlets for optimal steam distribution
Removable anti-calc filter
Ajustable steam output
Efficient spray nozzle
150ml water tank
Thermostat controlled ironing process