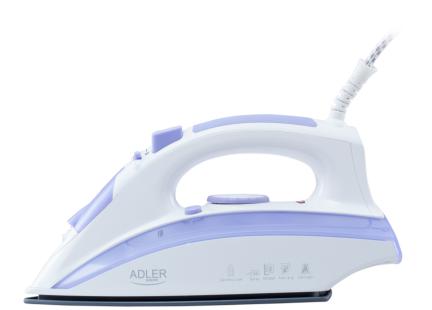

## Specification AD 5011

Power max 2400 W
Power nom 2000 W
High quality ceramic soleplate
Specially designed steam nozzles for more efficient steam distribution
Vertical steam and ironing
Self-Clean function
Burst of steam 60g/min.
Steam ironing 35g/min.
Spray 0,5g/shoot
Water tank 280 ml
Anti-Drip function
Anti-Calc function protecting water tank and nozzles against scale deposits

Efficient spray nozzle Ergonomic and easy to operate temperature adjustment for comfort us

Product availability
UNIT EAN code
CTNS EAN code CTNS
CN code
UNIT Net weight kg

UNIT Size of the box WxDxH CTN Gross weight kg CTN dimensions WxDxH PACKING: UNIT/CTN