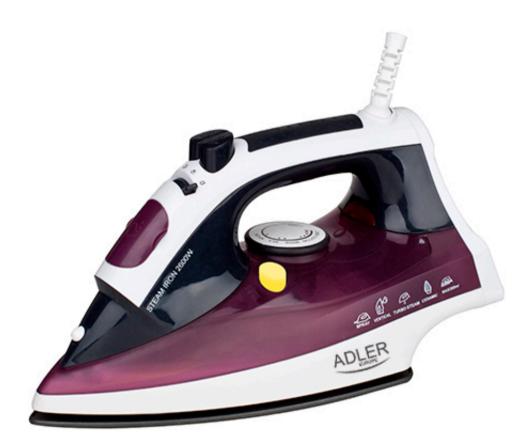

## Specification AD 5022

Power Max 3000 W
Power Nom 1850-2200 W
High quality stainless steel soleplate
Specially designed steam nozzles for more efficient steam distribution
Vertical steam and ironing
Power cord length: 190 cm
Self-Clean function
Continuous steam
Burst of steam 60g/min.
Steam ironing 30g/min.

Anti-Calc function protecting water tank and nozzles against scale deposits Efficient spray nozzle

Ergonomic and easy to operate temperature adjustment for comfort us Power supply 220-240V 50/60 Hz

 $\ensuremath{^{*}\text{In}}$  a new iron, you may find residue water, it is caused by a routine seal test, during mass production

Plug type: E/F

Spray 0,5g/shoot

Product availability
UNIT EAN code
CTNS EAN code CTNS
CN code
UNIT Net weight kg
UNIT Gross weight kg
UNIT Size of the box WxDxH
CTN Gross weight kg
CTN dimensions WxDxH

PACKING: UNIT/CTN
PACKING: UNIT/PALLET
PACKING: CTN/PALLET
PACKING: CTN/LAYER
PACKING: LAYERS/PALLET