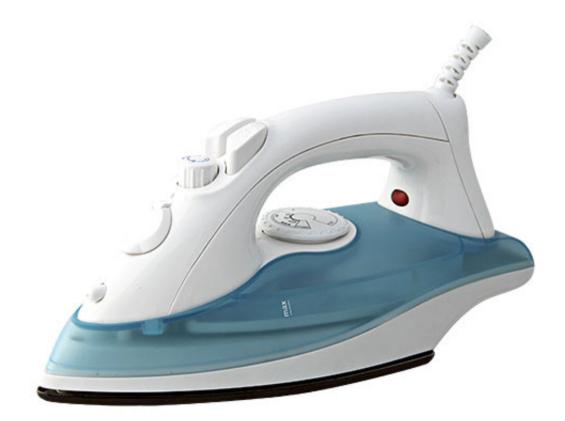

## Specification AD 511

Power 1800 W
Ceramic enamel coating of soleplate
Specially designed steam holes for optimal steam distribution
Adjustment of steam output
Efficient spray nozzle
Burst of steam
230 ml water tank
Thermostat controlled indicator lam