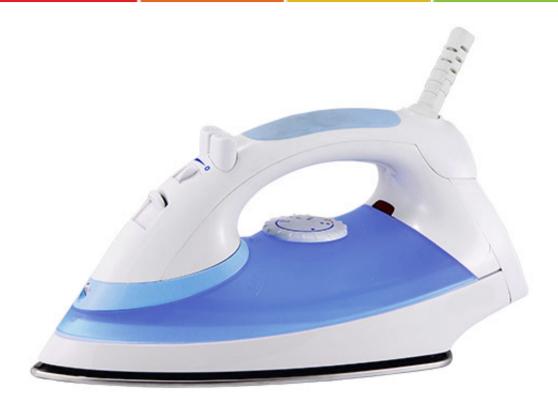

## Specification AD 521

Power 1400 W
Ceramic coating of soleplate
Specially designed steam holes for optimal steam distribution
Adjustment of steam output
Efficient spray nozzle
Burst of steam
200 ml water tank
Thermostat controlled indicator lam